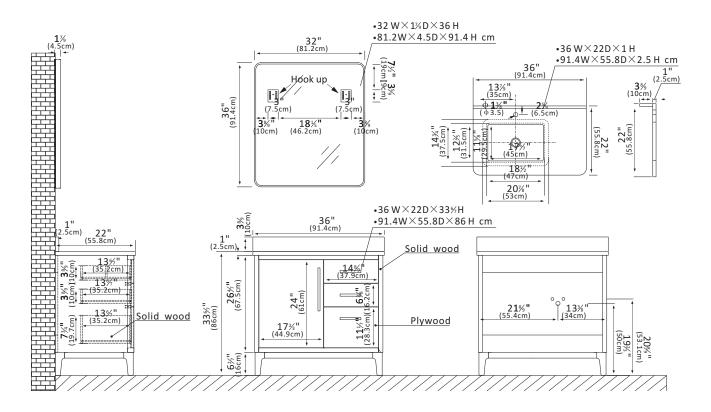

## **Vinnova Gara Vanity Collection**

## 706736

## **Features**

•Durable Materials: Crafted from natural, imported solid wood for superior durability and long-lasting beauty.

•Stunning Finish: Available in your choice of a beautiful Fir Wood Black, Washed Ash Grey or Washed Blue finish to complement your décor, using environmentally friendly Sherwin-Williams paint products.

•Ample Storage Space: One soft-closing doors and three sturdy, soft-closing dovetail drawers offer ample space for all your toiletries. Built-in partition storage space in the drawer allows you to keep toiletries and other items neatly organized.

•High-Quality Hardware: Rugged zinc alloy knurled Matte Black or Brushed Gold handle adds a cool touch of style and contrast against the textured wood.

•Modern Top: 1"-thick, White grain composite stone top with backsplash lends a fresh and contemporary look, with a high-gloss, anti-fouling coating, the countertop is scratch-resistant, wear-resistant, and easy to clean.

•Nano-Coated Basin: Bright white Nano anti-fouling coating ceramic undermount sink with overflow blends seamlessly with the stone vanity top.

•Practical Functionality: Built-in UL-listed power and USB outlets offer a practical way to power beauty and grooming appliances. Includes convenient hair dryer organizer that keeps your favorite tool within easy reach.

•Matching Mirrors: Single, rectangular, aluminum-framed mirror complement the vanity and tie it all together. (Mirror Option)

• Faucet Type: Countertop has a pre-drilled, standard 1-3/8" faucet hole..

•Accessories: Does not include faucet, drain assembly or P-trap,Storage Cabinet. Comes fully assembled and ready to install in your bathroom.

•No Installation Required: Freestanding bathroom vanity (without back panel) comes fully assembled for your convenience.Designed for easy, no-hassle plumbing and faucet installation.

• Full Warranty: 1-Year Manufacturer Warranty—purchase with 100% peace of mind.