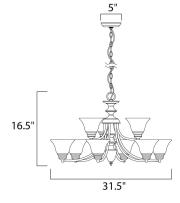

MEASUREMENTS

BULB

DIMMABLE

DIMENSION CANOPY

HANGING WEIGHT

## LAMPING INPUT VOLTAGE

**BULB INCLUDED** 

: 31.5" L x 31.5" W x 16.5" H : 5" W x 1" H x 5" L : 16.56 lb

:120V

: 9 x 60W Incandescent E26 Medium , 540W Total : (Not Included) :Yes