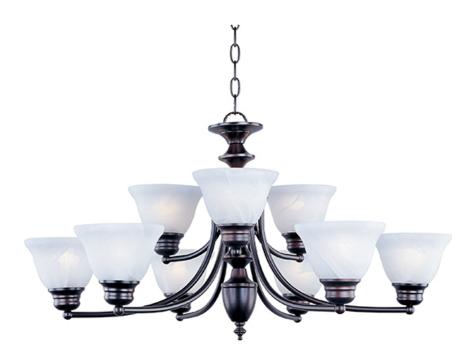

## **PRODUCT DESCRIPTION**

Maxim Lighting's commitment to both the residential lighting and the home building industries will assure you a product line focused on your basic lighting needs. With the Malaga collection you will find quality lighting that is well designed, well priced and readily available.

## LAMPING INPUT VOLTAGE

**BULB INCLUDED** 

: 31.5" L x 31.5" W x 16.5" H : 5" W x 1" H x 5" L : 16.56 lb

:120V

: 9 x 60W Incandescent E26 Medium , 540W Total : (Not Included) :Yes

## **FINISHES OPTION**

GLASS Marble MR

MATERIAL Steel, Glass

RATINGS cETLus Dry Location

ADDITIONAL ADJUSTABLE OPERATING TEMPERATURE: -20°C (-4°F), 40°C (104°F)

Always consult a qualified electrician before installing any lighting product.