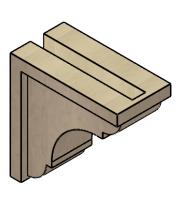

## **ISOMETRIC**

**EKENA MILLWORK** 2300 WEST MAIN ST. CLARKSVILLE, TX 75426 TOLL FREE: 866-607-0453 WWW.EKENAMILLWORK.COM

GENERATED DATE: 01/28/2023

- 1. INSTALLATION TO BE COMPLETED IN ACCORDANCE WITH MANUFACTURER'S SPECIFICATIONS.

#### ITEM NUMBER: CORU04X08X08BRYRCPR

4"W X 8"D X 8"H SERIES 1 CLASSIC BRYANT ROUGH CEDAR TIMBERTHANE FAUX WOOD CORBEL, PRIMED