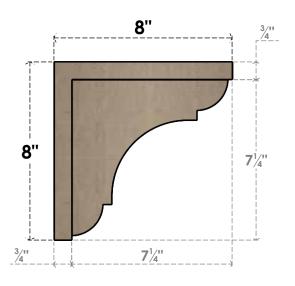

### SIDE PROFILE

#### ITEM NUMBER: CORU04X08X08BRYRCPR

4"W X 8"D X 8"H SERIES 1 CLASSIC BRYANT ROUGH CEDAR TIMBERTHANE FAUX WOOD CORBEL, PRIMED