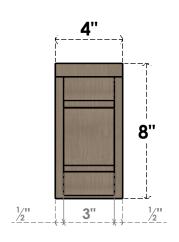

# FRONT PROFILE

#### ITEM NUMBER: CORU04X08X08BRYRCPR

4"W X 8"D X 8"H SERIES 1 CLASSIC BRYANT ROUGH CEDAR TIMBERTHANE FAUX WOOD CORBEL, PRIMED