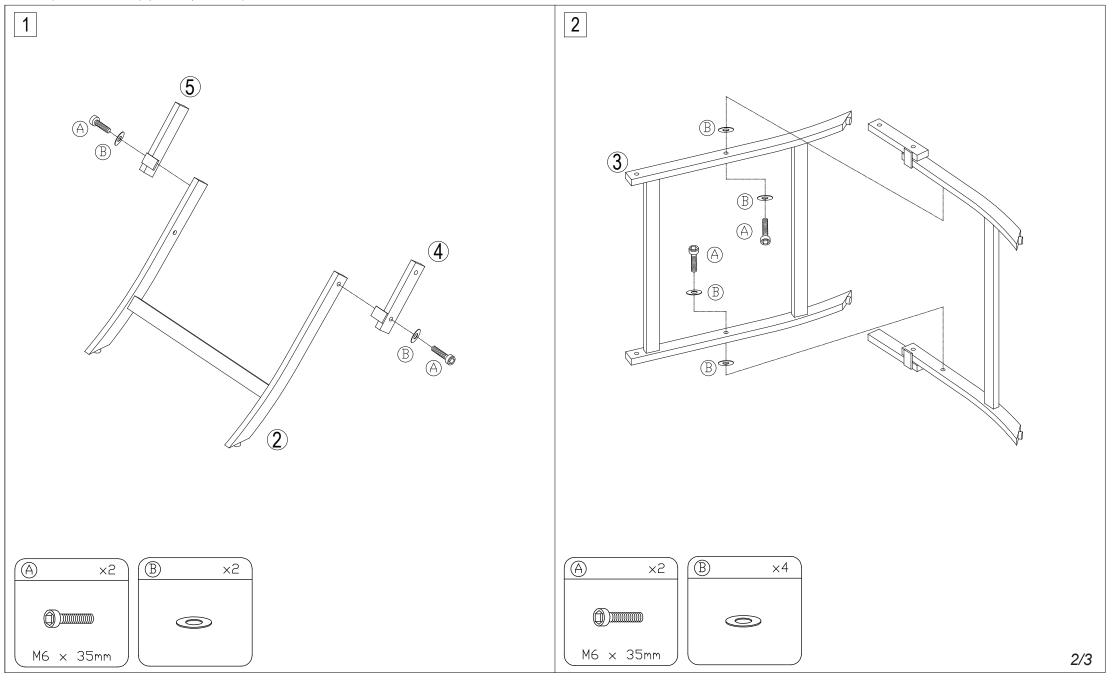

## **Part List and Hardware List**

| PIECE | DESCRIPTION          | PICTURE       | QUANTITY |
|-------|----------------------|---------------|----------|
| 1     | Тор                  |               | 1X       |
| 2     | Leg-1                | $\mathcal{A}$ | 1X       |
| 3     | Leg-2                | D             | 1X       |
| 4     | Connect 1            |               | 1X       |
| 5     | Connect 2            |               | 1X       |
| А     | Allen bolt(M6x35 mm) |               | 4X       |
| В     | Flat washer          | 0             | 10X      |
| С     | Allen bolt(M6x16 mm) |               | 4X       |
| D     | Allen key            |               | 1X       |