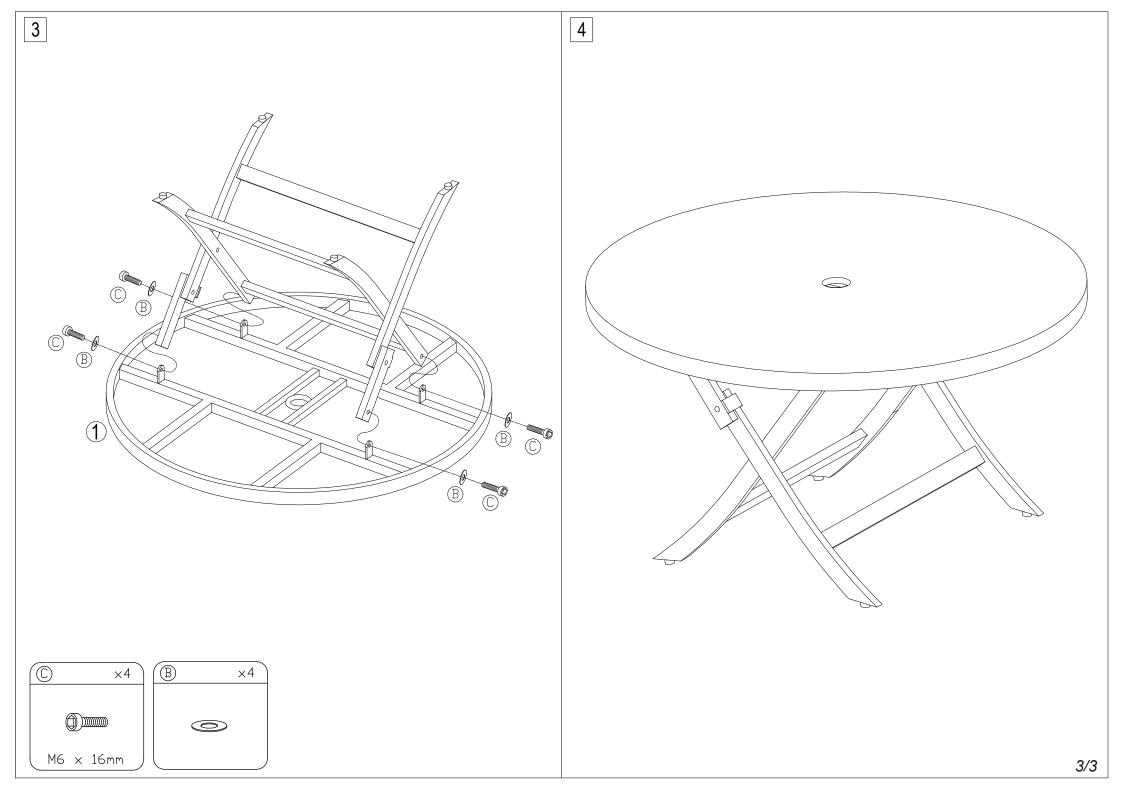

## **Part List and Hardware List**

| PIECE | DESCRIPTION          | PICTURE       | QUANTITY |
|-------|----------------------|---------------|----------|
| 1     | Тор                  |               | 1X       |
| 2     | Leg-1                | $\mathcal{A}$ | 1X       |
| 3     | Leg-2                | D             | 1X       |
| 4     | Connect 1            |               | 1X       |
| 5     | Connect 2            |               | 1X       |
| А     | Allen bolt(M6x35 mm) |               | 4X       |
| В     | Flat washer          | 0             | 10X      |
| С     | Allen bolt(M6x16 mm) |               | 4X       |
| D     | Allen key            |               | 1X       |