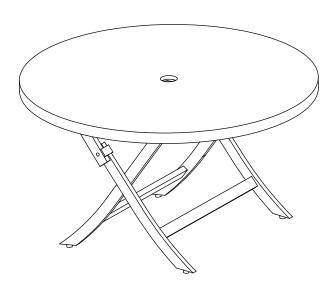

Model# PAT2001A Product Dimensions: Ø41"x29.1" H

ATTACH YOUR RECEIPT HERE

Serial Number

Purchase Date