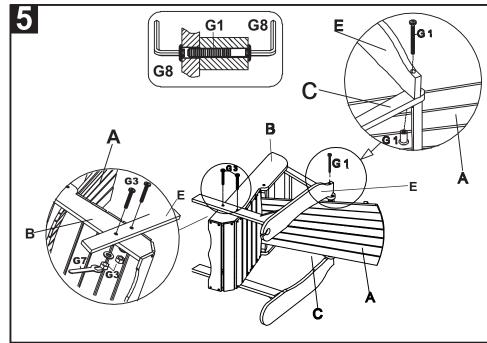

Step 4: attach left side (D) as shown on the picture by using the Allen Bolt L (G1) and the Allen Bolt S (G3). Then tighten with the Allen Key (G8) and wrench (G7) as shown on the picture.

Step 5: continue with the right side (E) in the same way as step 4. Make sure to tighten al bolts before using.