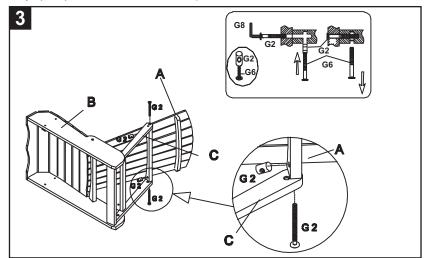

Step 3: use the Allen nut (G2) to attach the support (C) to the back (A) and tighten it with the Allen Key (G8) as shown on the picture.