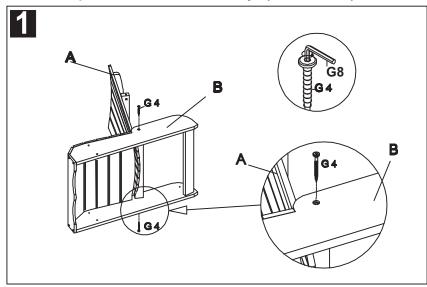

Step 1: put the back (A) inside the seat (B) use the Allen Screw L (G4) to attach it to the chair by using the Allen Key (G8) as shown on the picture.

Step 2: attach the support (C) to the back (A) by using the Allen Screw S (G5) and tighten it with the Allen Key (G8) as shown on the picture.