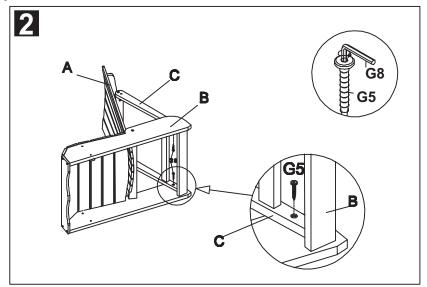

Step 1: put the back (A) inside the seat (B) use the Allen Screw L (G4) to attach it to the chair by using the Allen Key (G8) as shown on the picture.

Step 2: attach the support (C) to the back (A) by using the Allen Screw S (G5) and tighten it with the Allen Key (G8) as shown on the picture.

Step 3: use the Allen nut (G2) to attach the support (C) to the back (A) and tighten it with the Allen Key (G8) as shown on the picture.