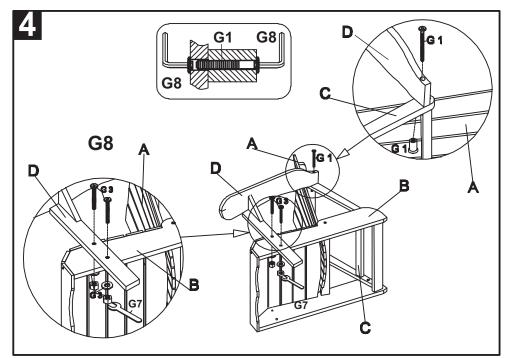

Step 4: attach left side (D) as shown on the picture by using the Allen Bolt L (G1) and the Allen Bolt S (G3). Then tighten with the Allen Key (G8) and wrench (G7) as shown on the picture.

Step 5: continue with the right side (E) in the same way as step 4. Make sure to tighten al bolts before using.