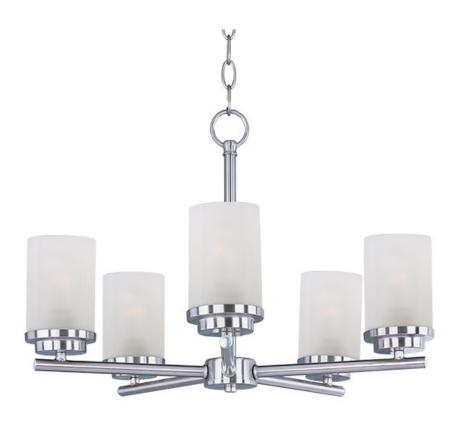

## PRODUCT DESCRIPTION

Minimalistic frames finished in your choice of Oil Rubbed Bronze or Polished Chrome support cylinders of Frost glass shades. A clean contemporary look at a very affordable price.