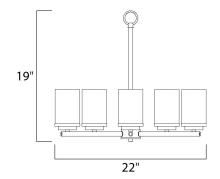

#### **MEASUREMENTS**

DIMENSION : 22" L x 22" W x 19" H : 5.12" W x 0.79" H x 5.12" L CANOPY

HANGING WEIGHT : 8.76 lb