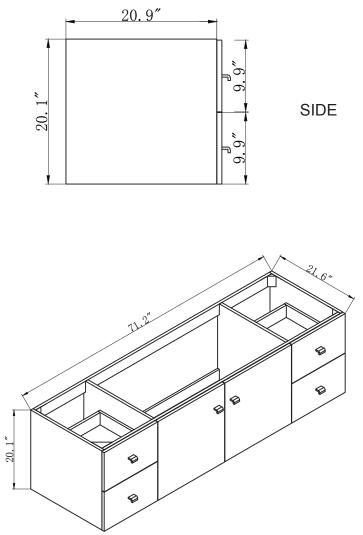

BACK

| JSA | SPECIFICATIONS   | <b>SKU:</b> MD-415 | <b>NOTES</b><br>Countertops are not shown in these diagrams. (Cabinet Only)<br>Do not expose the surface of the cabinet to corrosive liquids or direct sunlight.<br>All dimensions and specifications are approximate and subject to change without notice. |
|-----|------------------|--------------------|-------------------------------------------------------------------------------------------------------------------------------------------------------------------------------------------------------------------------------------------------------------|
|     | www.virtuusa.com | REV1.13.18         |                                                                                                                                                                                                                                                             |