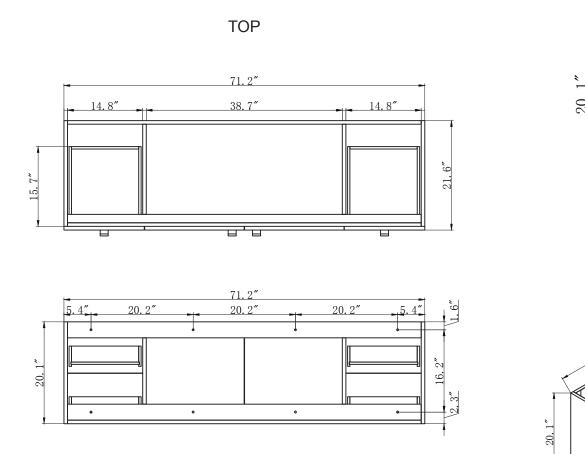

BACK

| JSA | SPECIFICATIONS   | <b>SKU:</b> MD-415 | <b>NOTES</b><br>Countertops are not shown in these diagrams. (Cabinet Only)<br>Do not expose the surface of the cabinet to corrosive liquids or direct sunlight.<br>All dimensions and specifications are approximate and subject to change without notice. |
|-----|------------------|--------------------|-------------------------------------------------------------------------------------------------------------------------------------------------------------------------------------------------------------------------------------------------------------|
|     | www.virtuusa.com | REV1.13.18         |                                                                                                                                                                                                                                                             |