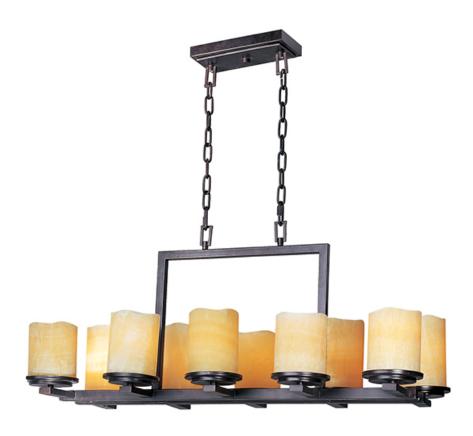

# PRODUCT DESCRIPTION

Simple straight line frame fashioned in minimalist style finished in our Rustic Ebony are electrified by the warmth and beauty of the Stone Candle shades. These shades are carved out of solid stone each has a personality of its own.

#### **FINISHES OPTION**

Rustic Ebony

### **GLASS**

Stone Candle SC