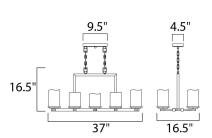

## **MEASUREMENTS**

**DIMENSION** : 37" L x 16.5" W x 16.5" H : 4.45" W x 1" H x 9.53" L CANOPY

HANGING WEIGHT : 39.24 lb