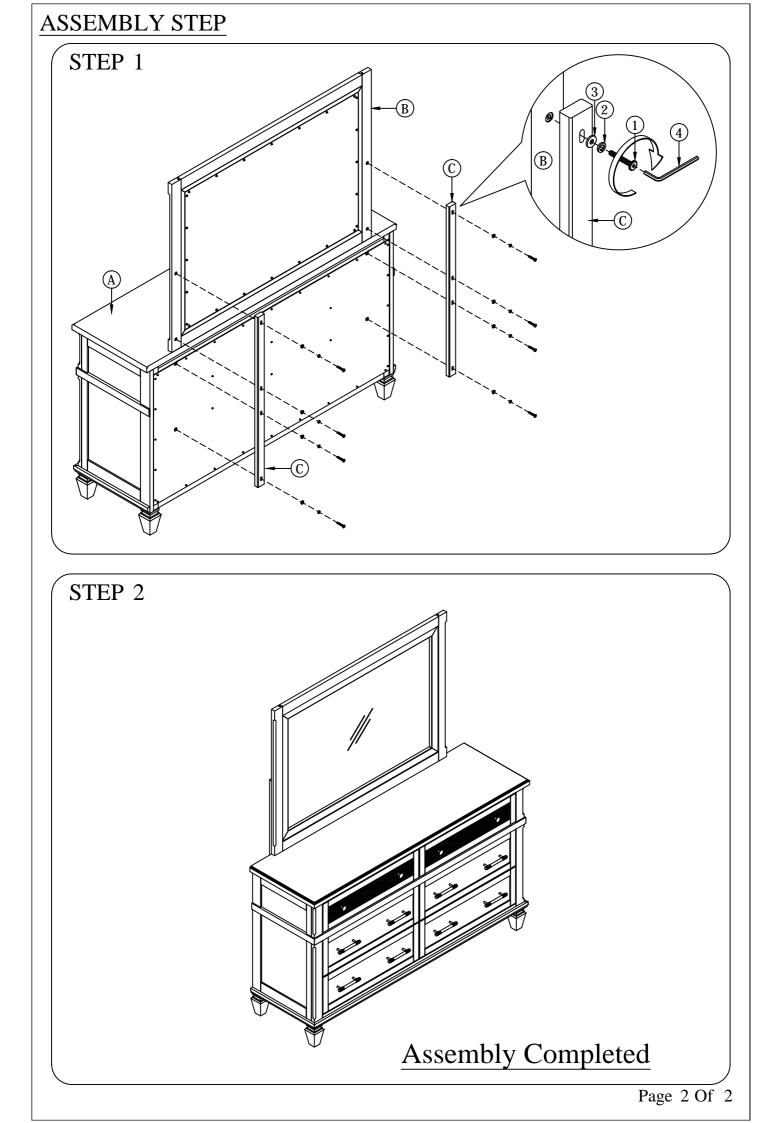

| DRESSER       | No | Description    |                 |               | Qty |
|---------------|----|----------------|-----------------|---------------|-----|
|               | A  | Dawer Dresser  |                 |               | 1   |
| MIRROR        | В  | Mirror         |                 |               | 1   |
|               | C  | Support Mirror |                 |               | 2   |
| Hardware List | No | Picture        | Description     | Dimension     | Qty |
|               | 1  | ()             | Knock Down Bolt | M6 x 40 mm    | 8   |
|               | 2  | 0              | Lock Washer     | 6 x 11 x 2 mm | 8   |
|               | 3  | 0              | Washer          | 16 x 6 x 2 mm | 8   |
|               | 4  |                | Allen Key #4 mm | #4 x 70 mm    | 1   |