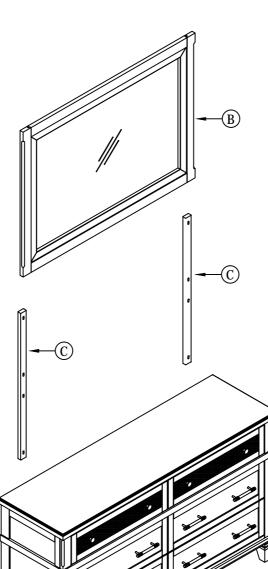

| DRESSER       | No | Description    |                 |               | Qty |
|---------------|----|----------------|-----------------|---------------|-----|
|               | A  | Dawer Dresser  |                 |               | 1   |
| MIRROR        | В  | Mirror         |                 |               | 1   |
|               | C  | Support Mirror |                 |               | 2   |
| Hardware List | No | Picture        | Description     | Dimension     | Qty |
|               | 1  | ()             | Knock Down Bolt | M6 x 40 mm    | 8   |
|               | 2  | 0              | Lock Washer     | 6 x 11 x 2 mm | 8   |
|               | 3  | 0              | Washer          | 16 x 6 x 2 mm | 8   |
|               | 4  |                | Allen Key #4 mm | #4 x 70 mm    | 1   |