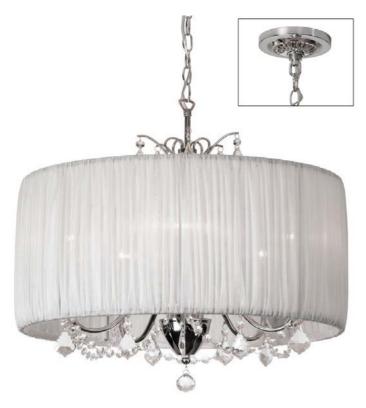

## VIC-205C-PC-319 - (K)5LT Crystal Chandelier, White Shd

## 5 Light Crystal Chandelier, Polished Chrome, White Organza Shade

| Height<br>Width/Length<br>Depth<br>Weight                                                               | 17.5<br>20<br>20<br>11                    | No. of Bulbs<br>LED<br>Total Wattage                            | 5<br>Yes<br>300W                                               |
|---------------------------------------------------------------------------------------------------------|-------------------------------------------|-----------------------------------------------------------------|----------------------------------------------------------------|
| Body Material<br>Finish/Color<br>Type of Finish                                                         | Steel<br>Polished Chrome<br>Electroplated | Second Material<br>Second Finish/Color                          | Organza<br>White                                               |
| Bulb 1 Amount<br>Bulb 1 Base Type<br>Bulb 1 Max Watt.<br>Bulb 1 Included<br>Bulb 1 Lumens<br>Bulb 1 CRI | 5<br>B Type - E12 Base<br>60W<br>No       | Rated For<br>Voltage<br>Approval<br>Warranty<br>Instal Position | Dry Location<br>120V<br>cUL or equivalent<br>1 Year<br>Ceiling |