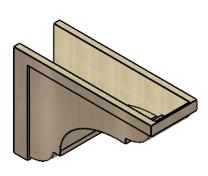

### ITEM NUMBER: CORU12X36X24BRYRCPR

12"W X 36"D X 24"H SERIES 3 CLASSIC BRYANT ROUGH CEDAR TIMBERTHANE FAUX WOOD CORBEL, PRIMED

# **ISOMETRIC**

**EKENA MILLWORK** 2300 WEST MAIN ST. CLARKSVILLE, TX 75426 TOLL FREE: 866-607-0453 WWW.EKENAMILLWORK.COM

GENERATED DATE: 01/28/2023

- 1. INSTALLATION TO BE COMPLETED IN ACCORDANCE WITH MANUFACTURER'S SPECIFICATIONS.