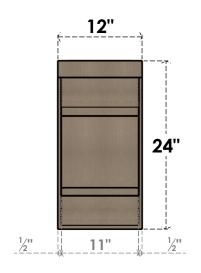

### ITEM NUMBER: CORU12X36X24BRYRCPR

12"W X 36"D X 24"H SERIES 3 CLASSIC BRYANT ROUGH CEDAR TIMBERTHANE FAUX WOOD CORBEL, PRIMED

# FRONT PROFILE