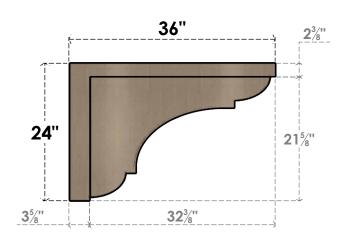

### ITEM NUMBER: CORU12X36X24BRYRCPR

12"W X 36"D X 24"H SERIES 3 CLASSIC BRYANT ROUGH CEDAR TIMBERTHANE FAUX WOOD CORBEL, PRIMED

## SIDE PROFILE