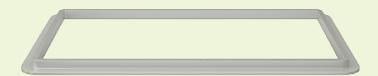

## Stainless Steel

Stainless Steel is the most popular choice for today's kitchens due to its clean look and durability. The beautiful brushed satin finish helps to hide small scratches that may occur over the lifetime of the sink. Our Stainless Steel sinks are made from high quality 14, 16, 18 or 20 gauge steel. Most models are made of one piece construction that ensures the sturdiest kitchen sink you will find. Our sinks are made from 300-series stainless steel and are guaranteed not to rust or stain. Each sink is fully insulated and has a sound dampening pad. Our stainless steel sinks are backed by a limited lifetime warranty. This sink can be mounted under a laminate countertop with the included SinkLink installation piece, creating a sleek look. Offered in white, black or gray, the SinkLink is constructed from thick durable plastic and acts as a secure barrier that keeps the foundation of the laminate countertop dry.

31 1/8" x 18" x 9 5/8" 33" Minimum Cabinet Size 14-, 16- or 18-Gauge Steel Available Certified High-Quality 304 Stainless Steel **Brushed Satin Finish** Offset Drain Thick Sound Dampener Rubber Pad Fully Insulated Cardboard Cutout Template Included Installation Hardware Included Lifetime Warranty SinkLink installation piece included