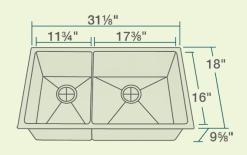

31 1/8" x 18" x 9 5/8" 33" Minimum Cabinet Size 14-, 16- or 18-Gauge Steel Available Certified High-Quality 304 Stainless Steel **Brushed Satin Finish** Offset Drain Thick Sound Dampener Rubber Pad Fully Insulated Cardboard Cutout Template Included Installation Hardware Included Lifetime Warranty SinkLink installation piece included