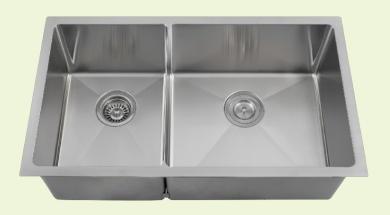

## Stainless Steel

Stainless Steel is the most popular choice for today's kitchens due to its clean look and durability. The beautiful brushed satin finish helps to hide small scratches that may occur over the lifetime of the sink. Our Stainless Steel sinks are made from high quality 14, 16, 18 or 20 gauge steel. Most models are made of one piece construction that ensures the sturdiest kitchen sink you will find. Our sinks are made from 300-series stainless steel and are guaranteed not to rust or stain. Each sink is fully insulated and has a sound dampening pad. Our stainless steel sinks are backed by a limited lifetime warranty. This sink can be mounted under a laminate countertop with the included SinkLink installation piece, creating a sleek look. Offered in white, black or gray, the SinkLink is constructed from thick durable plastic and acts as a secure barrier that keeps the foundation of the laminate countertop dry.

31 1/8" x 18" x 9 5/8" 33" Minimum Cabinet Size 14-, 16- or 18-Gauge Steel Available Certified High-Quality 304 Stainless Steel **Brushed Satin Finish** Offset Drain Thick Sound Dampener Rubber Pad Fully Insulated Cardboard Cutout Template Included Installation Hardware Included Lifetime Warranty SinkLink installation piece included