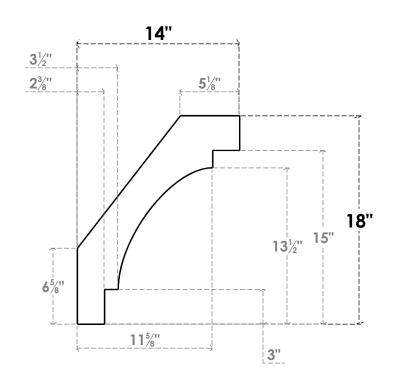

## ITEM NUMBER: BRCURO030X14000X18000MRCRCPR

3"W X 14"D X 18"H MERCED ROUGH CEDAR WOODGRAIN OPEN TIMBERTHANE BRACE, PRIMED TAN

SIDE PROFILE

**FRONT PROFILE** 

**ISOMETRIC** 

GENERATED DATE: 04/05/2023

**EKENA MILLWORK** 2300 WEST MAIN ST. CLARKSVILLE, TX 75426 TOLL FREE: 866-607-0453 WWW.EKENAMILLWORK.COM