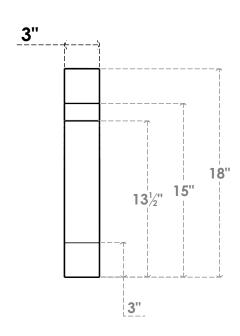

## ITEM NUMBER: BRCURO030X14000X18000MRCRCPR

3"W X 14"D X 18"H MERCED ROUGH CEDAR WOODGRAIN OPEN TIMBERTHANE BRACE, PRIMED TAN

SIDE PROFILE

**FRONT PROFILE** 

**ISOMETRIC** 

GENERATED DATE: 04/05/2023

**EKENA MILLWORK** 2300 WEST MAIN ST. CLARKSVILLE, TX 75426 TOLL FREE: 866-607-0453 WWW.EKENAMILLWORK.COM