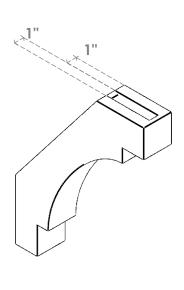

## ITEM NUMBER: BRCURO030X14000X18000MRCRCPR

3"W X 14"D X 18"H MERCED ROUGH CEDAR WOODGRAIN OPEN TIMBERTHANE BRACE, PRIMED TAN

SIDE PROFILE

**FRONT PROFILE** 

**ISOMETRIC** 

GENERATED DATE: 04/05/2023

**EKENA MILLWORK** 2300 WEST MAIN ST. CLARKSVILLE, TX 75426 TOLL FREE: 866-607-0453 WWW.EKENAMILLWORK.COM