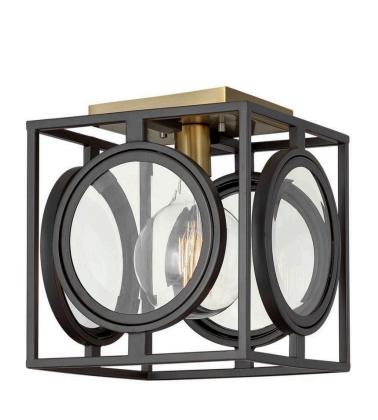

## SMALL FLUSH MOUNT

Fulham's bold orb design showcases clear beveled glass lenses that punctuate the minimalist elegance with an industrial edge. Its sleek lines combine with cast sockets and mid-century elements for a dynamic transitional style.

| DETAILS   |                |
|-----------|----------------|
| FINISH:   | Buckeye Bronze |
| MATERIAL: | Steel          |
| GLASS:    | Clear Beveled  |

| DIMENSIONS |       |
|------------|-------|
| WIDTH:     | 10"   |
| HEIGHT:    | 11"   |
| WEIGHT:    | 8.1lb |