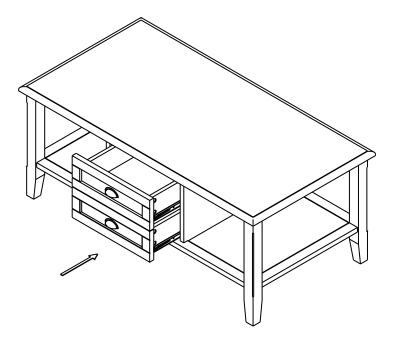

Use Allen Key ③ to tighten. Do not over-tighten.



- 1. Place front facing of table assembly on flat surface.
- 2. Insert 4 Dowels ④ into edges of Back ①.
- 3. Align pre-drilled holes on Bottom Shelf  $\mathbb C$  with 2 Dowels  $\mathbb A$  in Back  $\mathbb C$ .
- 4. Insert Allen Key Screws ① into pre-drilled holes through center of side frame of Bottom Shelf © into Back ①.
- 5. Use Allen Key  $\ensuremath{\mathfrak{D}}$  to tighten. Do not over tighten .



- 1. Align pre-drilled holes on Top (B) with 2 Dowels (4) in Back (1).
- 2. Insert 12 Allen Key Screws ① into pre-drilled holes on Sides ④ and Dividers ① into Top B ( 3 Screws / each Side and Divider ).
- 3. Use Allen Key ③ to tighten. Do not over tighten.



1. Use a Phillips screwdriver to attach Handles 5 to Back 1 .

# STEP 9



1. Insert assembled drawers into glides on assembled table.





# **WARRANTY**

Thank you for purchasing a **Simpli Home – Wyndenhall – Brooklyn + Max** product. These products have been made to demanding, high-quality standards and are guaranteed for domestic use against manufacturing faults for a period of 12 months from the date of purchase. This warranty does not affect your statutory rights.

In case of any malfunction of your product (failure, missing parts, etc.) please contact us at our toll free service line at 1-866-518-0120 ext. 262 from 9 am to 5 pm, Monday to Friday, Eastern Standard Time or by email at <a href="mailto:simpli-home.com/customer-support">simpli-home.com/customer-support</a>.

We reserve the right to repair or replace the defective product, at its discretion.