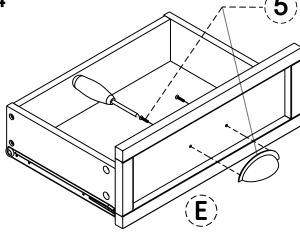

#### STEP 4

**NOTE**: The screwdriver is not included in the hardware pack.

1. Use Phillips screwdriver to attach Handle (5) to Drawer Front (E).

Repeat Step 1-4 for the second drawer .

**NOTE**: The screwdriver is not included in the hardware pack.