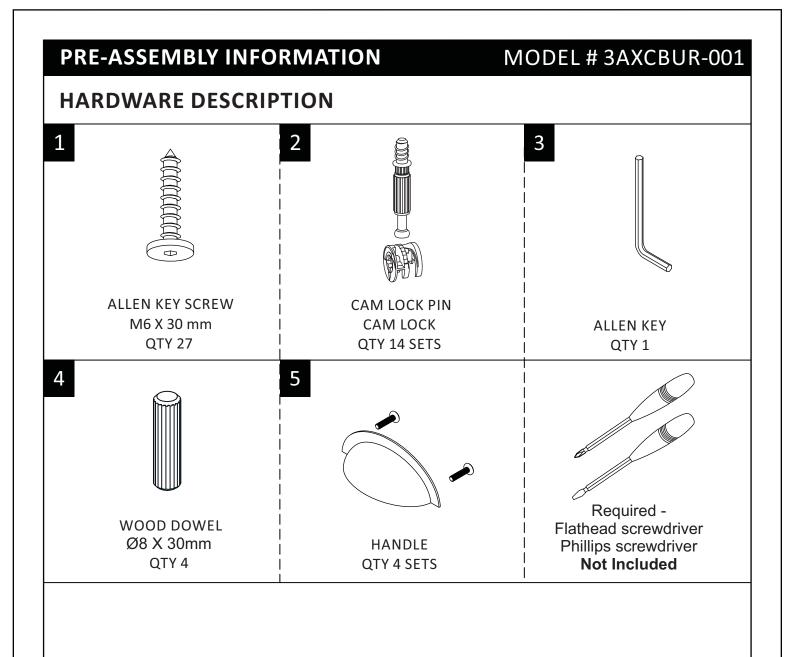

# **SAFETY INFORMATION**

Identify all the parts and hardware. Do not discard of the packaging until you have checked that you have all of the parts and hardware required. Hardware package may have spare parts.

- 1. Attach 4 Cam Lock Pins (2) to back of Drawer Front (E).
- 2. Align Cam Lock Pins with pre-drilled holes and attach Drawer Sides (F).
- 3. Insert 2 Cam Lock 2 into pre-drilled holes on each Drawer Side (F).
- 4. Use flathead screwdriver to secure Cam Locks.

1. Slide Drawer Bottom H firmly into slots on Drawer Side F and Drawer Front E.

- 1. Align Drawer Back 

  with Drawer Bottom 

  and press firmly into slot .
- 2. Attach back using 2 Allen Key Screws ① through pre-drilled holes on each side.
- 3. Use Allen key ③ to tighten. Do not over tighten.

#### STEP 4

**NOTE**: The screwdriver is not included in the hardware pack.

1. Use Phillips screwdriver to attach Handle (5) to Drawer Front (E).

Repeat Step 1-4 for the second drawer .

**NOTE**: The screwdriver is not included in the hardware pack.

- 1. Attach 3 Cam Lock Pins ② to each Side 🌘 using guide holes.
- 2. Align Cam Lock Pins with pre-drilled holes on Bottom Shelf ©.
- 3. Insert 6 Cam Locks 2 into pre-drilled holes on Bottom Shelf ©.
- 4. Use flathead screwdriver secure Cam Locks.
- 5. Insert 6 Allen Key Screws 1 into pre-drilled holes through the bottom of 2 Dividers D into Bottom Shelf C (3 screws / each Divider).
- 6. Use Allen Key ③ to tighten. Do not over-tighten.

- 1. Place front facing of table assembly on flat surface.
- 2. Insert 4 Dowels ④ into edges of Back ①.
- 3. Align pre-drilled holes on Bottom Shelf  $\mathbb C$  with 2 Dowels  $\mathbb A$  in Back  $\mathbb C$ .
- 4. Insert Allen Key Screws ① into pre-drilled holes through center of side frame of Bottom Shelf © into Back ①.
- 5. Use Allen Key  $\ensuremath{\mathfrak{D}}$  to tighten. Do not over tighten .

- 1. Align pre-drilled holes on Top (B) with 2 Dowels (4) in Back (1).
- 2. Insert 12 Allen Key Screws ① into pre-drilled holes on Sides ④ and Dividers ① into Top B ( 3 Screws / each Side and Divider ).
- 3. Use Allen Key ③ to tighten. Do not over tighten.

1. Use a Phillips screwdriver to attach Handles 5 to Back 1 .