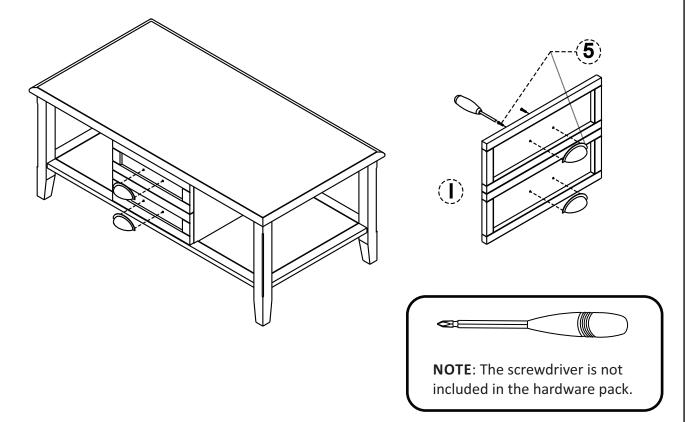

#### STEP 4

**NOTE**: The screwdriver is not included in the hardware pack.

1. Use Phillips screwdriver to attach Handle (5) to Drawer Front (E).

Repeat Step 1-4 for the second drawer .

**NOTE**: The screwdriver is not included in the hardware pack.