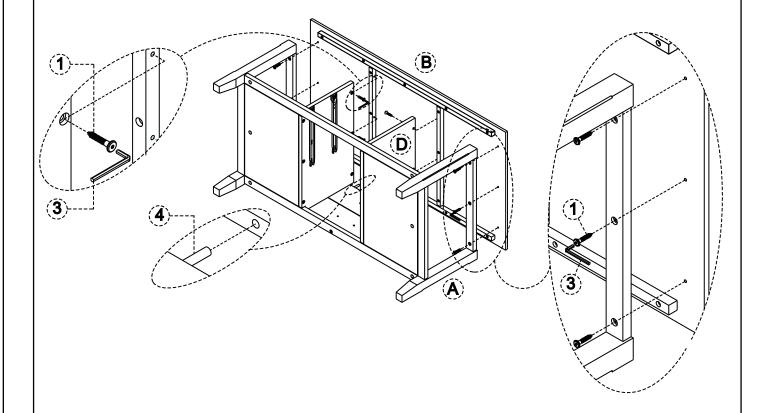

- 1. Place front facing of table assembly on flat surface.
- 2. Insert 4 Dowels ④ into edges of Back ①.
- 3. Align pre-drilled holes on Bottom Shelf  $\mathbb C$  with 2 Dowels  $\mathbb A$  in Back  $\mathbb C$ .
- 4. Insert Allen Key Screws ① into pre-drilled holes through center of side frame of Bottom Shelf © into Back ①.
- 5. Use Allen Key  $\ensuremath{\mathfrak{D}}$  to tighten. Do not over tighten .

- 1. Align pre-drilled holes on Top (B) with 2 Dowels (4) in Back (1).
- 2. Insert 12 Allen Key Screws ① into pre-drilled holes on Sides ④ and Dividers ① into Top B ( 3 Screws / each Side and Divider ).
- 3. Use Allen Key ③ to tighten. Do not over tighten.