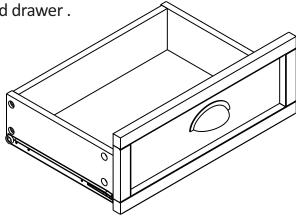

- 1. Attach 4 Cam Lock Pins (2) to back of Drawer Front (E).
- 2. Align Cam Lock Pins with pre-drilled holes and attach Drawer Sides (F).
- 3. Insert 2 Cam Lock 2 into pre-drilled holes on each Drawer Side (F).
- 4. Use flathead screwdriver to secure Cam Locks.

1. Slide Drawer Bottom H firmly into slots on Drawer Side F and Drawer Front E.

- 1. Align Drawer Back 

  with Drawer Bottom 

  and press firmly into slot .
- 2. Attach back using 2 Allen Key Screws ① through pre-drilled holes on each side.
- 3. Use Allen key ③ to tighten. Do not over tighten.

#### STEP 4

**NOTE**: The screwdriver is not included in the hardware pack.

1. Use Phillips screwdriver to attach Handle (5) to Drawer Front (E).

Repeat Step 1-4 for the second drawer .

**NOTE**: The screwdriver is not included in the hardware pack.