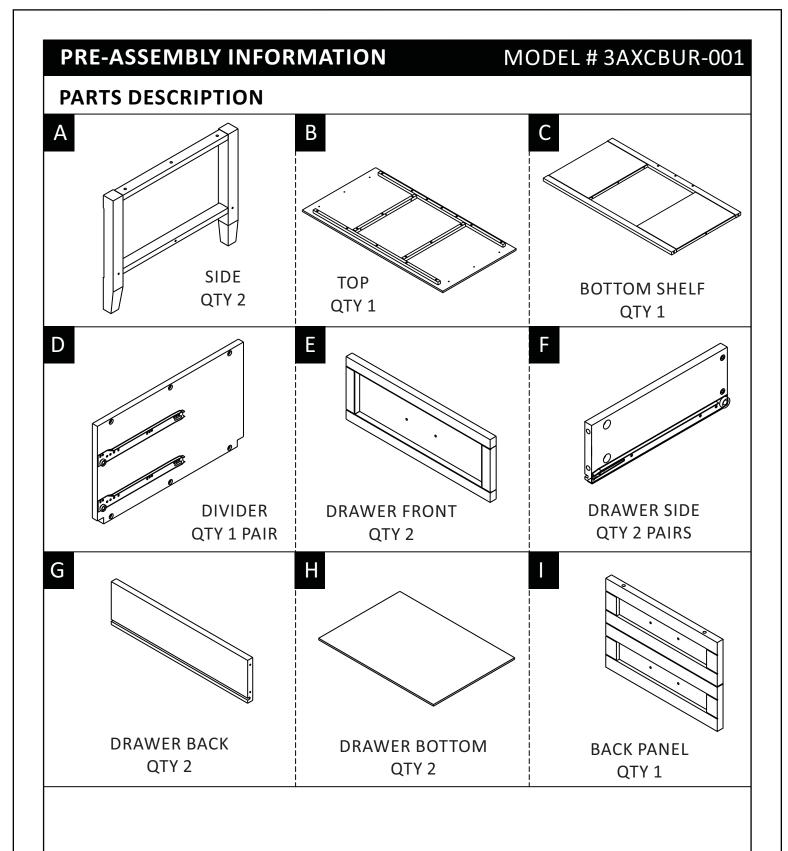

# **SAFETY INFORMATION**

Identify all the parts and hardware. Do not discard of the packaging until you have checked that you have all of the parts and hardware required. Hardware package may have spare parts.

- 1. Attach 4 Cam Lock Pins (2) to back of Drawer Front (E).
- 2. Align Cam Lock Pins with pre-drilled holes and attach Drawer Sides (F).
- 3. Insert 2 Cam Lock 2 into pre-drilled holes on each Drawer Side (F).
- 4. Use flathead screwdriver to secure Cam Locks.

1. Slide Drawer Bottom H firmly into slots on Drawer Side F and Drawer Front E.

- 1. Align Drawer Back 

  with Drawer Bottom 

  and press firmly into slot .
- 2. Attach back using 2 Allen Key Screws ① through pre-drilled holes on each side.
- 3. Use Allen key ③ to tighten. Do not over tighten.

#### STEP 4

**NOTE**: The screwdriver is not included in the hardware pack.

1. Use Phillips screwdriver to attach Handle (5) to Drawer Front (E).

Repeat Step 1-4 for the second drawer .

**NOTE**: The screwdriver is not included in the hardware pack.

- 1. Attach 3 Cam Lock Pins ② to each Side 🌘 using guide holes.
- 2. Align Cam Lock Pins with pre-drilled holes on Bottom Shelf ©.
- 3. Insert 6 Cam Locks 2 into pre-drilled holes on Bottom Shelf ©.
- 4. Use flathead screwdriver secure Cam Locks.
- 5. Insert 6 Allen Key Screws 1 into pre-drilled holes through the bottom of 2 Dividers D into Bottom Shelf C (3 screws / each Divider).
- 6. Use Allen Key ③ to tighten. Do not over-tighten.

- 1. Place front facing of table assembly on flat surface.
- 2. Insert 4 Dowels ④ into edges of Back ①.
- 3. Align pre-drilled holes on Bottom Shelf  $\mathbb C$  with 2 Dowels  $\mathbb A$  in Back  $\mathbb C$ .
- 4. Insert Allen Key Screws ① into pre-drilled holes through center of side frame of Bottom Shelf © into Back ①.
- 5. Use Allen Key  $\ensuremath{\mathfrak{D}}$  to tighten. Do not over tighten .

- 1. Align pre-drilled holes on Top (B) with 2 Dowels (4) in Back (1).
- 2. Insert 12 Allen Key Screws ① into pre-drilled holes on Sides ④ and Dividers ① into Top B ( 3 Screws / each Side and Divider ).
- 3. Use Allen Key ③ to tighten. Do not over tighten.

1. Use a Phillips screwdriver to attach Handles 5 to Back 1 .

# STEP 9

1. Insert assembled drawers into glides on assembled table.