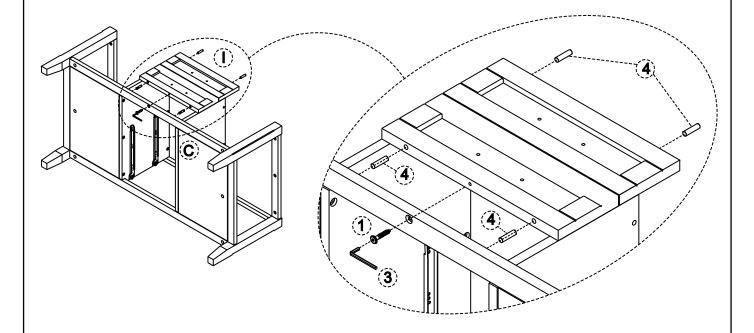

- 1. Align pre-drilled holes on Top (B) with 2 Dowels (4) in Back (1).
- 2. Insert 12 Allen Key Screws ① into pre-drilled holes on Sides ④ and Dividers ① into Top B ( 3 Screws / each Side and Divider ).
- 3. Use Allen Key ③ to tighten. Do not over tighten.

1. Use a Phillips screwdriver to attach Handles 5 to Back 1 .