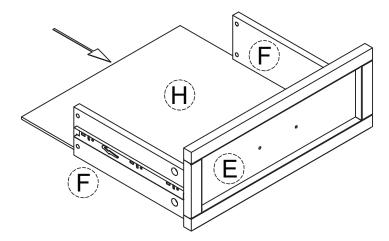

1. Slide Drawer Bottom H firmly into slots on Drawer Side F and Drawer Front E.

- 1. Align Drawer Back 

  with Drawer Bottom 

  and press firmly into slot .
- 2. Attach back using 2 Allen Key Screws ① through pre-drilled holes on each side.
- 3. Use Allen key ③ to tighten. Do not over tighten.