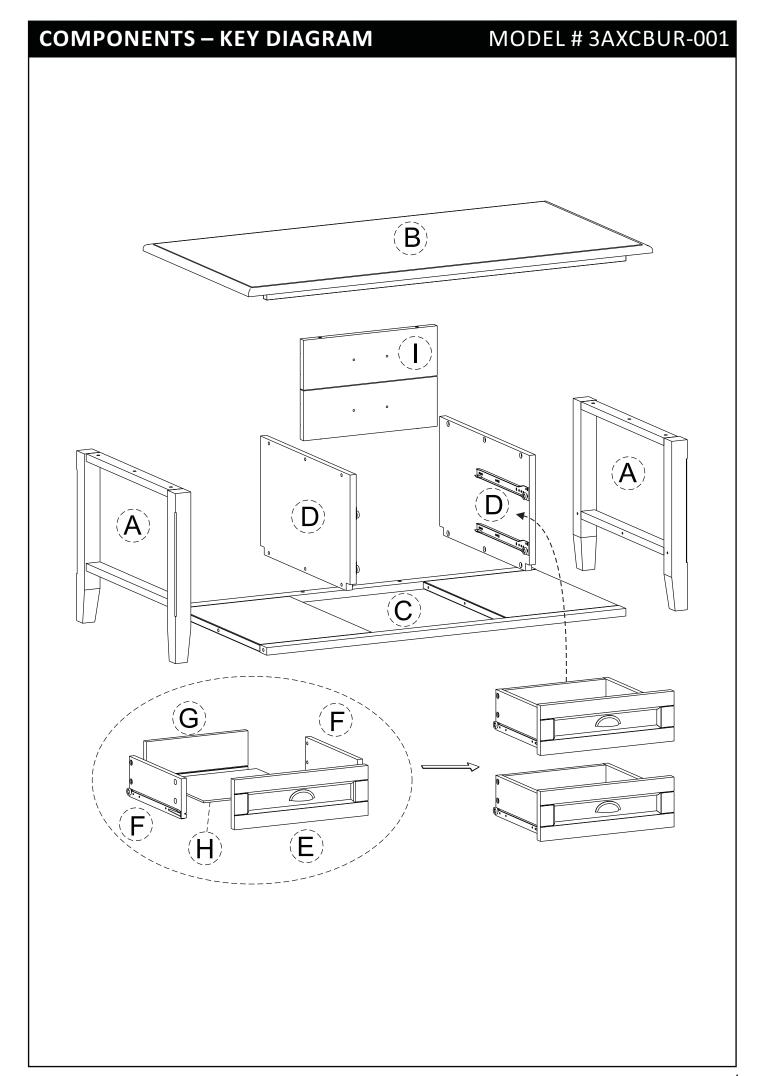

- 1. Attach 4 Cam Lock Pins (2) to back of Drawer Front (E).
- 2. Align Cam Lock Pins with pre-drilled holes and attach Drawer Sides (F).
- 3. Insert 2 Cam Lock 2 into pre-drilled holes on each Drawer Side (F).
- 4. Use flathead screwdriver to secure Cam Locks.

1. Slide Drawer Bottom H firmly into slots on Drawer Side F and Drawer Front E.

- 1. Align Drawer Back 

  with Drawer Bottom 

  and press firmly into slot .
- 2. Attach back using 2 Allen Key Screws ① through pre-drilled holes on each side.
- 3. Use Allen key ③ to tighten. Do not over tighten.

#### STEP 4

**NOTE**: The screwdriver is not included in the hardware pack.

1. Use Phillips screwdriver to attach Handle (5) to Drawer Front (E).

Repeat Step 1-4 for the second drawer .

**NOTE**: The screwdriver is not included in the hardware pack.

- 1. Attach 3 Cam Lock Pins ② to each Side 🌘 using guide holes.
- 2. Align Cam Lock Pins with pre-drilled holes on Bottom Shelf ©.
- 3. Insert 6 Cam Locks 2 into pre-drilled holes on Bottom Shelf ©.
- 4. Use flathead screwdriver secure Cam Locks.
- 5. Insert 6 Allen Key Screws 1 into pre-drilled holes through the bottom of 2 Dividers D into Bottom Shelf C (3 screws / each Divider).
- 6. Use Allen Key ③ to tighten. Do not over-tighten.

- 1. Place front facing of table assembly on flat surface.
- 2. Insert 4 Dowels ④ into edges of Back ①.
- 3. Align pre-drilled holes on Bottom Shelf  $\mathbb C$  with 2 Dowels  $\mathbb A$  in Back  $\mathbb C$ .
- 4. Insert Allen Key Screws ① into pre-drilled holes through center of side frame of Bottom Shelf © into Back ①.
- 5. Use Allen Key  $\ensuremath{\mathfrak{D}}$  to tighten. Do not over tighten .

- 1. Align pre-drilled holes on Top (B) with 2 Dowels (4) in Back (1).
- 2. Insert 12 Allen Key Screws ① into pre-drilled holes on Sides ④ and Dividers ① into Top B ( 3 Screws / each Side and Divider ).
- 3. Use Allen Key ③ to tighten. Do not over tighten.

1. Use a Phillips screwdriver to attach Handles 5 to Back 1 .

# STEP 9

1. Insert assembled drawers into glides on assembled table.