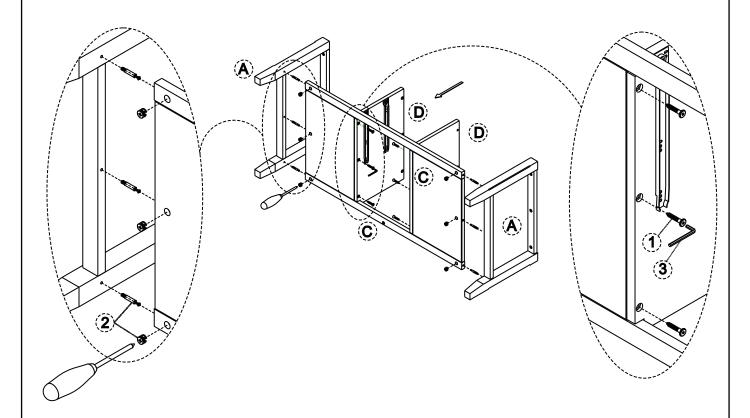

- 1. Attach 3 Cam Lock Pins ② to each Side 🌘 using guide holes.
- 2. Align Cam Lock Pins with pre-drilled holes on Bottom Shelf ©.
- 3. Insert 6 Cam Locks 2 into pre-drilled holes on Bottom Shelf ©.
- 4. Use flathead screwdriver secure Cam Locks.
- 5. Insert 6 Allen Key Screws 1 into pre-drilled holes through the bottom of 2 Dividers D into Bottom Shelf C (3 screws / each Divider).
- 6. Use Allen Key ③ to tighten. Do not over-tighten.

- 1. Place front facing of table assembly on flat surface.
- 2. Insert 4 Dowels ④ into edges of Back ①.
- 3. Align pre-drilled holes on Bottom Shelf  $\mathbb C$  with 2 Dowels  $\mathbb A$  in Back  $\mathbb C$ .
- 4. Insert Allen Key Screws ① into pre-drilled holes through center of side frame of Bottom Shelf © into Back ①.
- 5. Use Allen Key  $\ensuremath{\mathfrak{D}}$  to tighten. Do not over tighten .