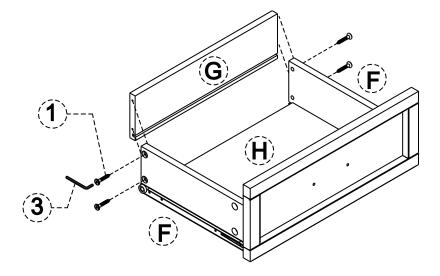

1. Slide Drawer Bottom H firmly into slots on Drawer Side F and Drawer Front E.

- 1. Align Drawer Back 

  with Drawer Bottom 

  and press firmly into slot .
- 2. Attach back using 2 Allen Key Screws ① through pre-drilled holes on each side.
- 3. Use Allen key ③ to tighten. Do not over tighten.