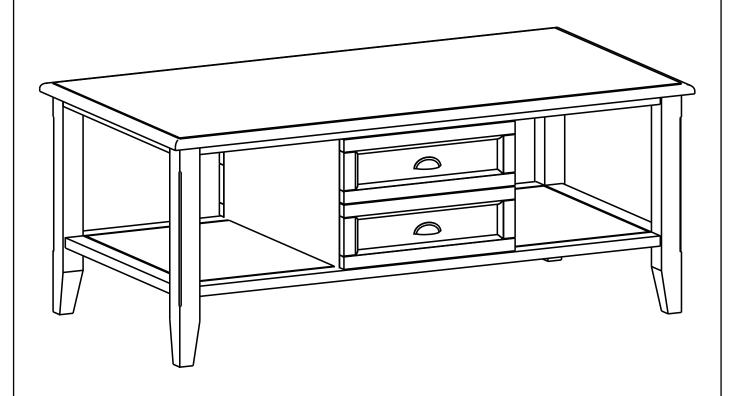

# **BURLINGTON / PORTLAND / BERKSHIRE**

# **COFFEE TABLE**

MODEL # 3AXCBUR-001