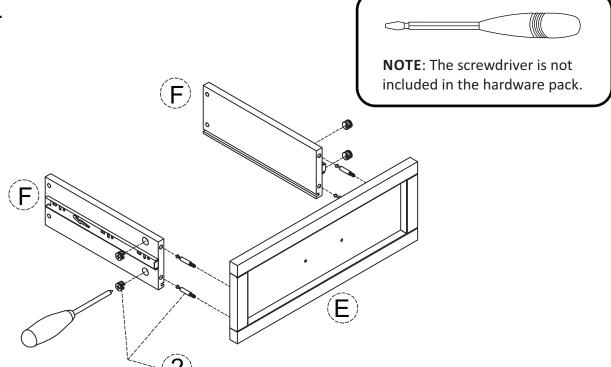

- 1. Attach 4 Cam Lock Pins (2) to back of Drawer Front (E).
- 2. Align Cam Lock Pins with pre-drilled holes and attach Drawer Sides (F).
- 3. Insert 2 Cam Lock 2 into pre-drilled holes on each Drawer Side (F).
- 4. Use flathead screwdriver to secure Cam Locks.