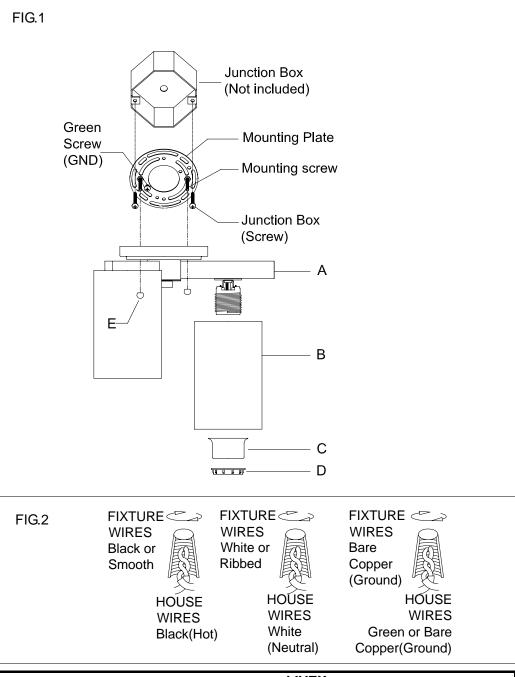

## **ASSEMBLING THE FIXTURE (Fig.1)**

- 1. Shut off the power at the circuit breaker box. Remove old fixture and all hardware from Junction Box.
- 2. Carefully unpack your new fixture and lay out all the parts on a clear area. Take care not to lose any small parts necessary for installation.
- 3. Thread the two mounting screws about 1/4" into the pre-drilled holes in the mounting plate spaced the same distance apart as the holes in the canopy.
- 4. Attach the mounting plate to the Junction Box with the two Junction Box Screws as shown. The side of the mounting plate marked "GND" must face out. **The junction box is not included.**
- 5. Attach the glass shade(B) and collar ring(C) to bottom of the lamp holder, then lock it securely with check ring(D) until snug.
- Install the light bulbs(Not included) in accordance with the fixture specifications. NOTE: DO NOT EXCEED THE SPECIFIED WATTAGE!
- 7. While holding the lamp body towards the ceiling, connect the electrical wires as Shown in Fig.2, making sure that all wire nuts are secured. You may have to wrap the connections with electrical tape. If your outlet has a ground wire (green or bare copper), connect the fixture ground wire to it. Otherwise connect fixture's ground wire directly to the mounting plate with the green screw provided. After wires are connected, tuck them carefully inside the Junction Box.
- 8. Raise the lamp body onto the junction box, aligning screws on mounting plate with mounting holes in canopy, lock it securely with the ball nut (E).