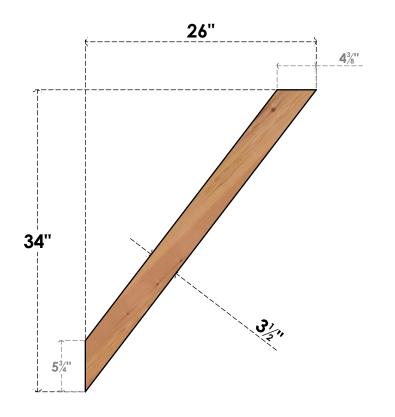

## BRC04X26X34TRA00SWR

3 1/2"W X 26"D X 34"H TRADITIONAL SMOOTH BRACE, WESTERN RED CEDAR

## **FRONT**

**EKENA MILLWORK** 2300 WEST MAIN ST. CLARKSVILLE, TX 75426 TOLL FREE: 866-607-0453 WWW.EKENAMILLWORK.COM