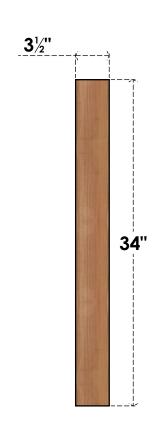

## BRC04X26X34TRA00SWR

3 1/2"W X 26"D X 34"H TRADITIONAL SMOOTH BRACE, WESTERN RED CEDAR

## SIDE