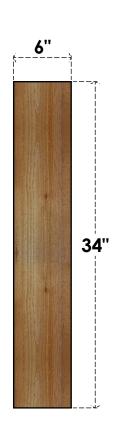

## BRC06X26X34TRAOORWR

6"W X 26"D X 34"H TRADITIONAL ROUGH SAWN BRACE, WESTERN RED CEDAR

## SIDE