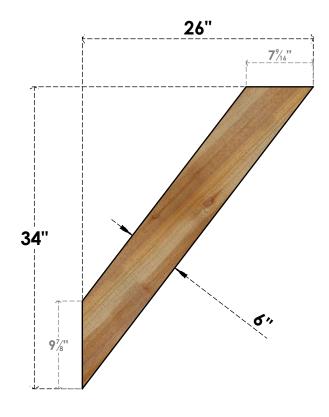

## BRC06X26X34TRAOORWR

6"W X 26"D X 34"H TRADITIONAL ROUGH SAWN BRACE, WESTERN RED CEDAR

## **FRONT**

**EKENA MILLWORK** 2300 WEST MAIN ST. CLARKSVILLE, TX 75426 TOLL FREE: 866-607-0453 WWW.EKENAMILLWORK.COM