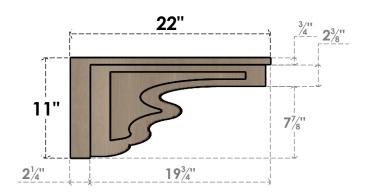

## ITEM NUMBER: CORU11X22X11HLDRCPR

11"W X 22"D X 11"H SERIES 3 WIDE HIGHLAND ROUGH CEDAR TIMBERTHANE FAUX WOOD CORBEL, PRIMED







## SIDE PROFILE

## FRONT PROFILE

## **ISOMETRIC**



**EKENA MILLWORK** 2300 WEST MAIN ST. CLARKSVILLE, TX 75426 TOLL FREE: 866-607-0453 WWW.EKENAMILLWORK.COM

GENERATED DATE: 01/28/2023

1. INSTALLATION TO BE COMPLETED IN ACCORDANCE WITH MANUFACTURER'S SPECIFICATIONS.

2. DRAWING MAY NOT BE TO SCALE
3. THIS DRAWING IS INTENDED FOR DESIGN AND PLANNING PURPOSES ONLY.
4. ALL INFORMATION CONTAINED HEREIN WAS CURRENT AT THE TIME OF DEVELOPMENT BUT MUST BE REVIEWED AND APPROVED BY THE PRODUCT MANUFACTURER TO BE CONSIDERED ACCURATE.

5. TIMBERTHANE ARCHITECTURAL PRODUCTS ARE MADE FROM HIGH DENSITY URETHANE AND COME FACTORY PRIMED