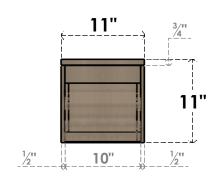

## ITEM NUMBER: CORU11X22X11HLDRCPR

11"W X 22"D X 11"H SERIES 3 WIDE HIGHLAND ROUGH CEDAR TIMBERTHANE FAUX WOOD CORBEL, PRIMED







## SIDE PROFILE

## FRONT PROFILE

## **ISOMETRIC**



**EKENA MILLWORK** 2300 WEST MAIN ST. CLARKSVILLE, TX 75426 TOLL FREE: 866-607-0453 WWW.EKENAMILLWORK.COM

GENERATED DATE: 01/28/2023

1. INSTALLATION TO BE COMPLETED IN ACCORDANCE WITH MANUFACTURER'S SPECIFICATIONS.

2. DRAWING MAY NOT BE TO SCALE
3. THIS DRAWING IS INTENDED FOR DESIGN AND PLANNING PURPOSES ONLY.
4. ALL INFORMATION CONTAINED HEREIN WAS CURRENT AT THE TIME OF DEVELOPMENT BUT MUST BE REVIEWED AND APPROVED BY THE PRODUCT MANUFACTURER TO BE CONSIDERED ACCURATE.

5. TIMBERTHANE ARCHITECTURAL PRODUCTS ARE MADE FROM HIGH DENSITY URETHANE AND COME FACTORY PRIMED