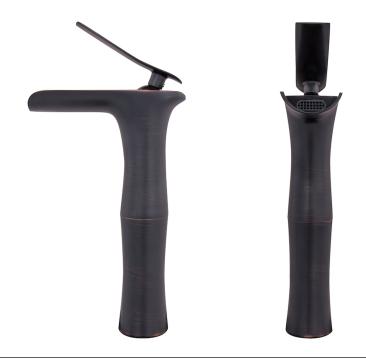

## GF-3650RBWS VICTORIA Single Lever Waterfall Vessel Faucet

| Requested By:      |  |
|--------------------|--|
| Specific Features: |  |

#### STANDARD SPECIFICATIONS:

- Oil rubbed bronze finish
- Single handle control
- Solid brass construction
- High pressure ceramic cartridge
- Single hole deck mount installation
- 1.5-inch diameter hole required
- Mounting hardware included
- Spout reach: 3.5-inches
- Spout height: 9.25-inches
- cUPC and AB1953 low lead compliant
- ASME A112.18.1-1-2011/CSA B125.1-11
- NSF 61 and NSF 372 certified
- WaterSaver faucet 1.2 GPM