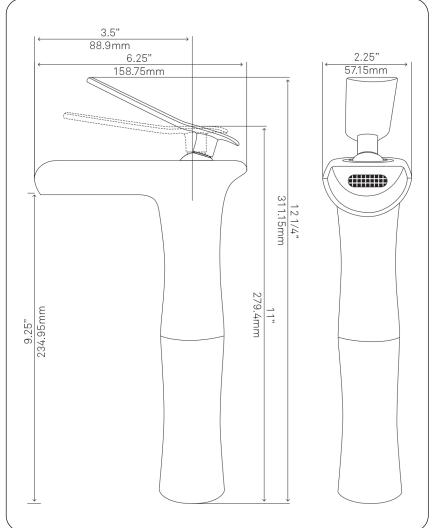

#### STANDARD SPECIFICATIONS:

- Oil rubbed bronze finish
- Single handle control
- Solid brass construction
- High pressure ceramic cartridge
- Single hole deck mount installation
- 1.5-inch diameter hole required
- Mounting hardware included
- Spout reach: 3.5-inches
- Spout height: 9.25-inches
- cUPC and AB1953 low lead compliant
- ASME A112.18.1-1-2011/CSA B125.1-11
- NSF 61 and NSF 372 certified
- WaterSaver faucet 1.2 GPM