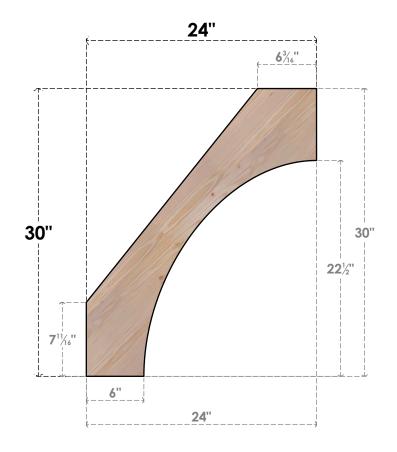

## BRC06X24X30WTL00SDF

5 1/2"W X 24"D X 30"H WESTLAKE SMOOTH BRACE, DOUGLAS FIR

SIDE