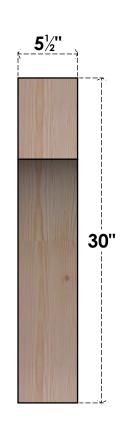

## BRC06X24X30WTL00SDF

5 1/2"W X 24"D X 30"H WESTLAKE SMOOTH BRACE, DOUGLAS FIR

SIDE

## **FRONT**

**EKENA MILLWORK** 2300 WEST MAIN ST. CLARKSVILLE, TX 75426 TOLL FREE: 866-607-0453 WWW.EKENAMILLWORK.COM