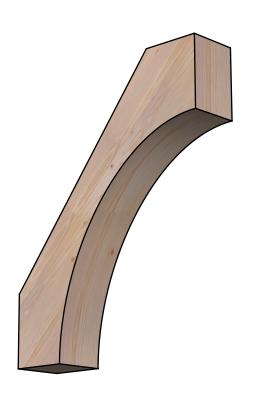

## BRC06X24X30WTL00SDF

5 1/2"W X 24"D X 30"H WESTLAKE SMOOTH BRACE, DOUGLAS FIR

SIDE