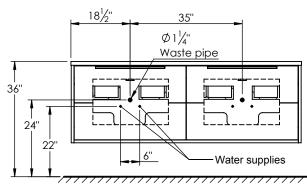

## **SPEC SHEET**

## PRODUCT DESCRIPTION

- ALFRED 72 Double Basin with Solid Surface counter top
- Wall mount cabinet with BLUM mounting hardware
- Cabinet available in American Walnut (55) and Matt White (50) finish
- Solid American walnut wood construction or hardwood plywood construction for matt white finish
- Soft close and full extension drawers
- Solid brass hardware available in matt black, brushed nickel, and polished chrome finish
- Solid Surface counter top with integrated basins in Matt White (with overflow system)
- Solid Surface material is 38% polyester resin and 40% aluminum hydroxide powder
- Basin depth is 4 1/2"



## ROUGHING-IN DIMENSIONS





**ROUGH PLUMBING** 





FRONT VIEW SIDE VIEW