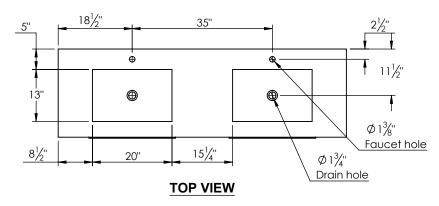

## **SPEC SHEET**

## PRODUCT DESCRIPTION

- ALFRED 72 Double Basin with Solid Surface counter top
- Wall mount cabinet with BLUM mounting hardware
- Cabinet available in American Walnut (55) and Matt White (50) finish
- Solid American walnut wood construction or hardwood plywood construction for matt white finish
- Soft close and full extension drawers
- Solid brass hardware available in matt black, brushed nickel, and polished chrome finish
- Solid Surface counter top with integrated basins in Matt White (with overflow system)
- Solid Surface material is 38% polyester resin and 40% aluminum hydroxide powder
- Basin depth is 4 1/2"



## ROUGHING-IN DIMENSIONS





**ROUGH PLUMBING** 





FRONT VIEW SIDE VIEW