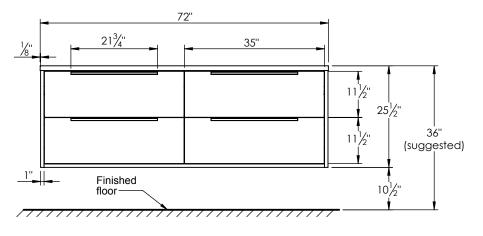

## **SPEC SHEET**

## PRODUCT DESCRIPTION

- ALFRED 72 Double Basin with Solid Surface counter top
- Wall mount cabinet with BLUM mounting hardware
- Cabinet available in American Walnut (55) and Matt White (50) finish
- Solid American walnut wood construction or hardwood plywood construction for matt white finish
- Soft close and full extension drawers
- Solid brass hardware available in matt black, brushed nickel, and polished chrome finish
- Solid Surface counter top with integrated basins in Matt White (with overflow system)
- Solid Surface material is 38% polyester resin and 40% aluminum hydroxide powder
- Basin depth is 4 1/2"



## ROUGHING-IN DIMENSIONS





**ROUGH PLUMBING** 





FRONT VIEW SIDE VIEW