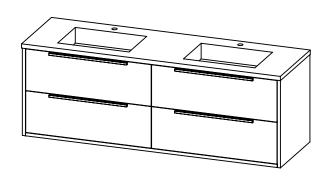

## PRODUCT DESCRIPTION

- ALFRED 72 Double Basin with Solid Surface counter top
- Wall mount cabinet with BLUM mounting hardware
- Cabinet available in American Walnut (55) and Matt White (50) finish
- Solid American walnut wood construction or hardwood plywood construction for matt white finish
- Soft close and full extension drawers
- Solid brass hardware available in matt black, brushed nickel, and polished chrome finish
- Solid Surface counter top with integrated basins in Matt White (with overflow system)
- Solid Surface material is 38% polyester resin and 40% aluminum hydroxide powder
- Basin depth is 4 1/2"