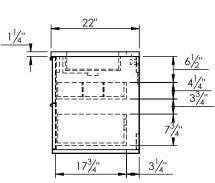

## **SPEC SHEET**

## PRODUCT DESCRIPTION

- ALFRED 72 Double Basin with Solid Surface counter top
- Wall mount cabinet with BLUM mounting hardware
- Cabinet available in American Walnut (55) and Matt White (50) finish
- Solid American walnut wood construction or hardwood plywood construction for matt white finish
- Soft close and full extension drawers
- Solid brass hardware available in matt black, brushed nickel, and polished chrome finish
- Solid Surface counter top with integrated basins in Matt White (with overflow system)
- Solid Surface material is 38% polyester resin and 40% aluminum hydroxide powder
- Basin depth is 4 1/2"



## ROUGHING-IN DIMENSIONS





**ROUGH PLUMBING** 





FRONT VIEW SIDE VIEW