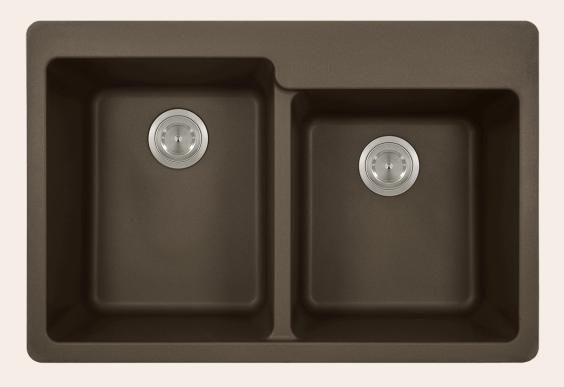

# **T801-MOCHA Double Offset Bowl Topmount Sink**

Our Quartz Granite sinks come in six colors to match any countertop: black, silver, mocha, slate, beige, and white. They are made with 80% Quartz and 20% Acrylic and have a non-porous surface that gives the sink antibacterial properties. They are extremely scratch resistant, can withstand temperatures up to 550 Degrees, and are unaffected by household acids and cleaners. They are also completely stain resistant.

## **Available Colors**

33" x 22" x 9 1/2"
Topmount Installation
Made with 80% Quartz, 20% Acrylic
All-Natural Materials - Eco-Friendly and Recyclable
Offset Drain
Heat Resistant to 550 Degrees
Stain Resistant
Scratch Resistant
Multiple Colors Available
Installation Hardware Included
Limited Lifetime Warranty
Acrylic Provides Sound Dampening - No Pads
Needed

## **Features**

Topmount Installation 33" Minimum Cabinet Size 80% Quartz 20% Acrylic Heat Resistant Stain Resistant Scratch Resistant

Multiple Colors Hardware Included Limited Lifetime Two Bowls, Offset