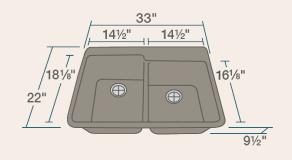

## **Available Colors**

33" x 22" x 9 1/2"
Topmount Installation
Made with 80% Quartz, 20% Acrylic
All-Natural Materials - Eco-Friendly and Recyclable
Offset Drain
Heat Resistant to 550 Degrees
Stain Resistant
Scratch Resistant
Multiple Colors Available
Installation Hardware Included
Limited Lifetime Warranty
Acrylic Provides Sound Dampening - No Pads
Needed