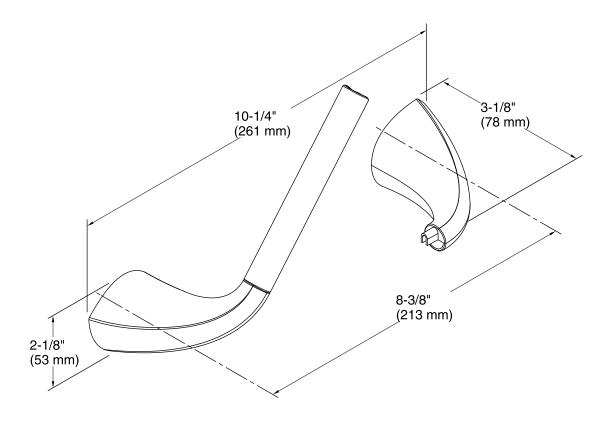

-37054** 

#### **Features**

- Pivoting holder makes changing toilet tissue quick and simple.
- Premium metal construction for durability.
- KOHLER finishes resist corrosion and tarnish.
- Coordinates with Alteo faucets and accessories.

### Installation

Tools and installation template included.

## **Included Components**

Additional Components: Installation hardware



## Codes/Standards

None Applicable

# KOHLER® Faucet Lifetime Limited Warranty

See website for detailed warranty information.

### Available Colors/Finishes

Color tiles intended for reference only.

| Color | Code | Description             |
|-------|------|-------------------------|
|       | CP   | Polished Chrome         |
|       | BN   | Vibrant® Brushed Nickel |
|       | 2BZ  | Oil-Rubbed Bronze       |









## **Technical Information**

All product dimensions are nominal.

### **Notes**

Install this product according to the installation guide.