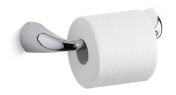

#### **Features**

- Pivoting holder makes changing toilet tissue quick and simple.
- Premium metal construction for durability.
- KOHLER finishes resist corrosion and tarnish.
- Coordinates with Alteo faucets and accessories.