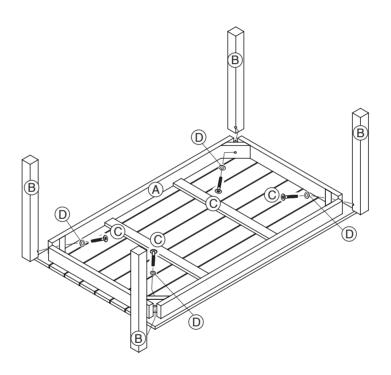

### Part List and Hardware List

| PIECE | DESCRIPTION     | PICTURE        | QUANTITY |
|-------|-----------------|----------------|----------|
| А     | Top Frame table |                | 1X       |
| В     | Leg             |                | 4X       |
| С     | Allen bolt L    | <b>0 M8X60</b> | 4X       |
| D     | Washer          | M8.5/20X2      | 4X       |
| E     | Allen key       | LG4            | 1X       |

Estimated Assembly Time: 10 minutes.

Tools Required for Assembly (included): Allen Key

1

Step 1
Attach legs (B) to top frame table (A). Using allen bolts (C) and insert washer (D) tighten with allen key (E).