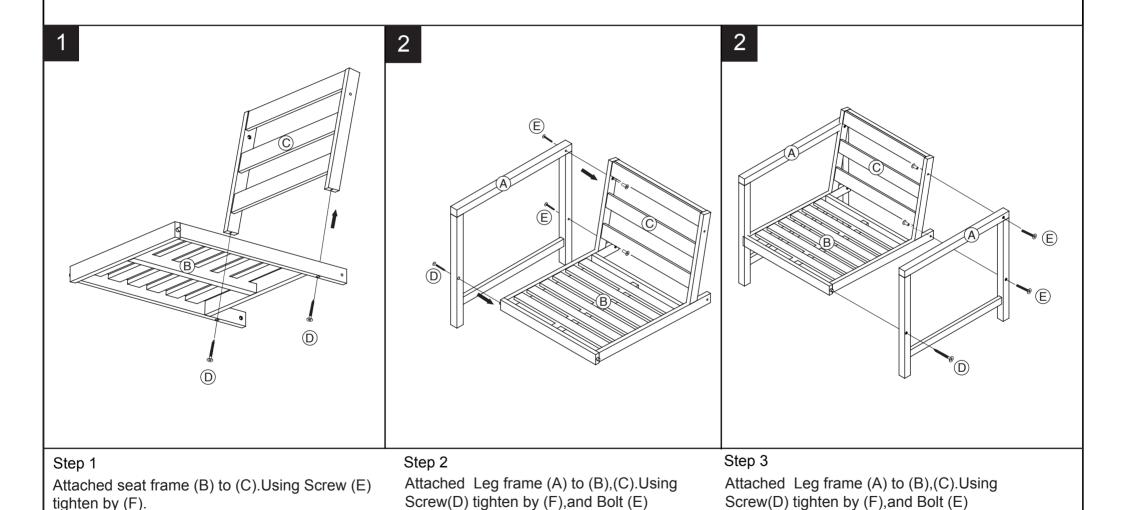

# **PREPARATION**

tighten by (F).

Before beginning assembly of product, make sure all parts are present. Compare parts with package contents list and hardware contents list. If any part is missing or damaged, do not attempt to assemble the product.

Estimated Assembly Time: 20 minutes.

Tools Required for Assembly (included): Allen Key

tighten by (H).

tighten by (H).