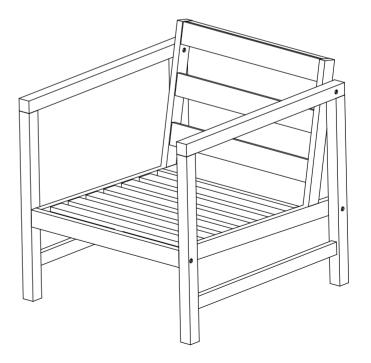

#### Part List and Hardware List

| PIECE | DESCRIPTION | PICTURE    | QUANTITY |
|-------|-------------|------------|----------|
| А     | Leg Frame   |            | 2X       |
| В     | Seat frame  |            | 1X       |
| С     | Back Frame  |            | 1X       |
| D     | Screw       | ⊚<br>M7×70 | 4X       |
| Е     | Allen bolt  | <b>→</b> □ | 4X       |
| F     | Allen key   | LG5        | 1X       |
| Н     | Allen key   | LG4        | 2X       |

Model# PAT7030
Product Dimensions:26.8" W x 32.3" D x 34.7" H