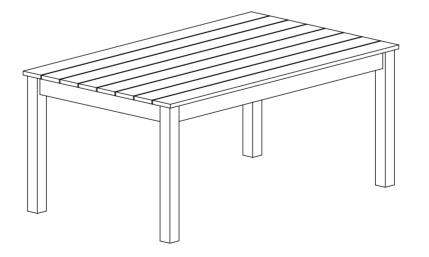

### Part List and Hardware List

| PIECE | DESCRIPTION     | PICTURE        | QUANTITY |
|-------|-----------------|----------------|----------|
| А     | Top Frame table |                | 1X       |
| В     | Leg             |                | 4X       |
| С     | Allen bolt L    | <b>0 M8X60</b> | 4X       |
| D     | Washer          | M8.5/20X2      | 4X       |
| E     | Allen key       | LG4            | 1X       |

### Model# PAT7030

Product Dimensions:23,6" W x 39.37" D x 16.92" H

Estimated Assembly Time: 10 minutes.

Tools Required for Assembly (included): Allen Key

1

Step 1
Attach legs (B) to top frame table (A). Using allen bolts (C) and insert washer (D) tighten with allen key (E).