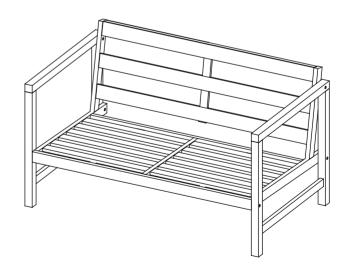

# **Part List and Hardware List**

| PIECE | DESCRIPTION | PICTURE                               | QUANTITY |
|-------|-------------|---------------------------------------|----------|
| А     | Leg Frame   |                                       | 2X       |
| В     | Seat frame  |                                       | 1X       |
| С     | Back Frame  |                                       | 1X       |
| D     | Screw       | 0                                     | 4X       |
| Е     | Allen bolt  | • • • • • • • • • • • • • • • • • • • | 4X       |
| F     | Allen key   | LG5                                   | 1X       |
| Н     | Allen key   | LG4                                   | 2X       |

Model# PAT7030

Product Dimensions:50.39" W x 28.74" D x 28.54" H