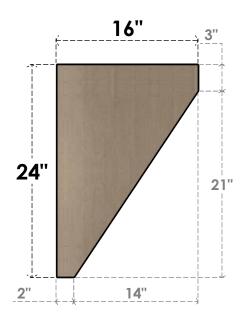

### ITEM NUMBER: CORU08X16X24CONRCPR

8"W X 16"D X 24"H SERIES 2 CLASSIC CONCORD ROUGH CEDAR TIMBERTHANE FAUX WOOD CORBEL, PRIMED

# FRONT PROFILE