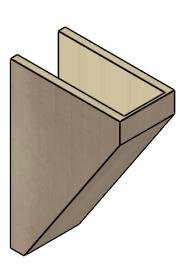

### ITEM NUMBER: CORU08X16X24CONRCPR

8"W X 16"D X 24"H SERIES 2 CLASSIC CONCORD ROUGH CEDAR TIMBERTHANE FAUX WOOD CORBEL, PRIMED

# **ISOMETRIC**

**EKENA MILLWORK** 2300 WEST MAIN ST. CLARKSVILLE, TX 75426 TOLL FREE: 866-607-0453 WWW.EKENAMILLWORK.COM

GENERATED DATE: 01/27/2023

- 1. INSTALLATION TO BE COMPLETED IN ACCORDANCE WITH MANUFACTURER'S SPECIFICATIONS.