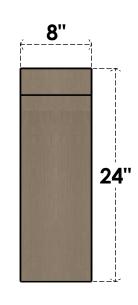

### ITEM NUMBER: CORU08X16X24CONRCPR

8"W X 16"D X 24"H SERIES 2 CLASSIC CONCORD ROUGH CEDAR TIMBERTHANE FAUX WOOD CORBEL, PRIMED

## SIDE PROFILE