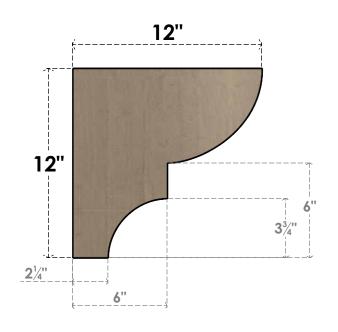

## SIDE PROFILE

## ITEM NUMBER: CORU03X12X12RIDRCPR

3"W X 12"D X 12"H SERIES 1 THIN RIDGEWOOD ROUGH CEDAR TIMBERTHANE FAUX WOOD CORBEL, PRIMED