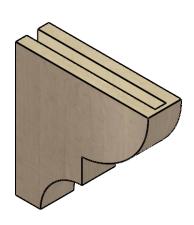

## **ISOMETRIC**

**EKENA MILLWORK** 2300 WEST MAIN ST. CLARKSVILLE, TX 75426 TOLL FREE: 866-607-0453 WWW.EKENAMILLWORK.COM

GENERATED DATE: 01/28/2023

- 1. INSTALLATION TO BE COMPLETED IN ACCORDANCE WITH MANUFACTURER'S SPECIFICATIONS.

## ITEM NUMBER: CORU03X12X12RIDRCPR

3"W X 12"D X 12"H SERIES 1 THIN RIDGEWOOD ROUGH CEDAR TIMBERTHANE FAUX WOOD CORBEL, PRIMED