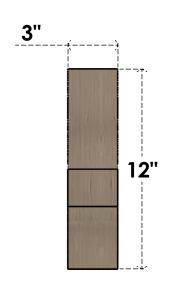

## **FRONT PROFILE**

## ITEM NUMBER: CORU03X12X12RIDRCPR

3"W X 12"D X 12"H SERIES 1 THIN RIDGEWOOD ROUGH CEDAR TIMBERTHANE FAUX WOOD CORBEL, PRIMED