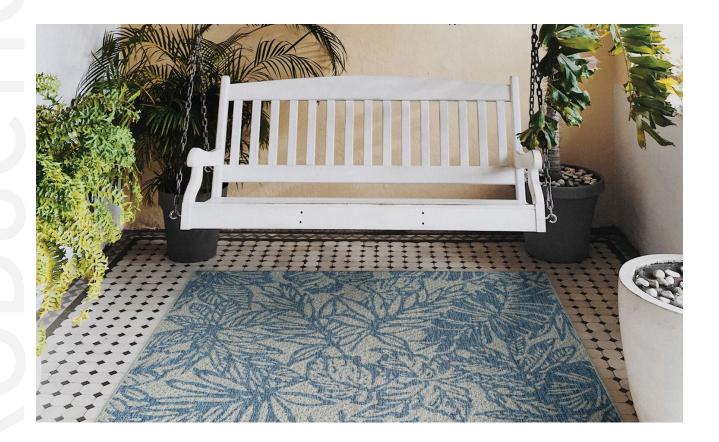

## **MACHINE-MADE FROM 100% POLYPROPYLENE**

The Soleri Collection is a compilation of geometric and environmental art. Bringing life to the artistry of nature and mathematical patterns that create beautiful designs with a worldly appeal. Each rug designed in a palette of soft earth tones is the perfect complement to suit both outdoor and indoor environments. Machine-Made in Turkey of 100% Polypropylene and the durable fibers not only make this Soleri Collection fade and heat resistant but also tough enough to handle high traffic areas throughout your home.

INDOOR/OUTDOOR USE, UV-STABILIZED, FADE & HEAT RESISTANT MACHINE-MADE FROM 100% POLYPROPYLENE IN TURKEY OPEN BACKED, LIGHT WEIGHT AND EASY TO MOVE

2'7" x 4'11" 3'11" x 5'11" 2'3" x 7'10" 5'3" x 7'6" 7'10" x 7'10" RD 7'10" x 10'2"