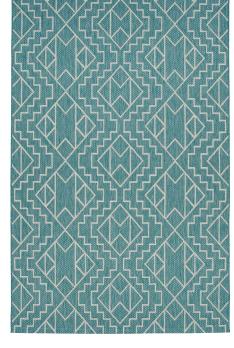

## **MACHINE-MADE FROM 100% POLYPROPYLENE**

The Soleri Collection is a compilation of geometric and environmental art. Bringing life to the artistry of nature and mathematical patterns that create beautiful designs with a worldly appeal. Each rug designed in a palette of soft earth tones is the perfect complement to suit both outdoor and indoor environments. Machine-Made in Turkey of 100% Polypropylene and the durable fibers not only make this Soleri Collection fade and heat resistant but also tough enough to handle high traffic areas throughout your home.

INDOOR/OUTDOOR USE, UV-STABILIZED, FADE & HEAT RESISTANT MACHINE-MADE FROM 100% POLYPROPYLENE IN TURKEY OPEN BACKED, LIGHT WEIGHT AND EASY TO MOVE

2'7" x 4'11" 3'11" x 5'11" 2'3" x 7'10" 5'3" x 7'6" 7'10" x 7'10" RD 7'10" x 10'2"

**SLR01-22** | Navy

**SLR02-22** | Navy

**SLR01-92** | Pink

SLR02-38 | Charcoal

SLR03-78 | Turquoise

**SLR04-22** | Navy

**SLR05-22** | Navy

SLR05-38 | Charcoal