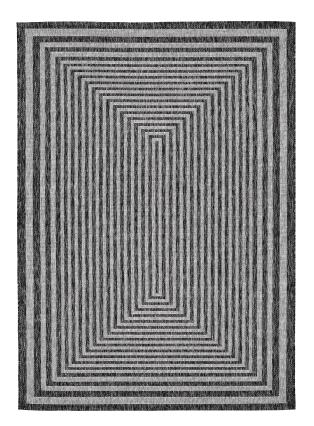

## **MACHINE-MADE FROM 100% POLYPROPYLENE**

The Soleri Collection is a compilation of geometric and environmental art. Bringing life to the artistry of nature and mathematical patterns that create beautiful designs with a worldly appeal. Each rug designed in a palette of soft earth tones is the perfect complement to suit both outdoor and indoor environments. Machine-Made in Turkey of 100% Polypropylene and the durable fibers not only make this Soleri Collection fade and heat resistant but also tough enough to handle high traffic areas throughout your home.

INDOOR/OUTDOOR USE, UV-STABILIZED, FADE & HEAT RESISTANT MACHINE-MADE FROM 100% POLYPROPYLENE IN TURKEY OPEN BACKED, LIGHT WEIGHT AND EASY TO MOVE

2'7" x 4'11" 3'11" x 5'11" 2'3" x 7'10" 5'3" x 7'6" 7'10" x 7'10" RD 7'10" x 10'2"

**SLR01-22** | Navy

**SLR02-22** | Navy

**SLR01-92** | Pink

SLR02-38 | Charcoal

SLR03-78 | Turquoise

**SLR04-22** | Navy

**SLR05-22** | Navy

SLR05-38 | Charcoal