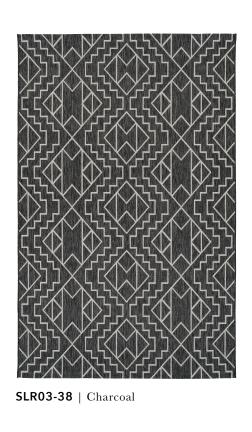

## **MACHINE-MADE FROM 100% POLYPROPYLENE**

The Soleri Collection is a compilation of geometric and environmental art. Bringing life to the artistry of nature and mathematical patterns that create beautiful designs with a worldly appeal. Each rug designed in a palette of soft earth tones is the perfect complement to suit both outdoor and indoor environments. Machine-Made in Turkey of 100% Polypropylene and the durable fibers not only make this Soleri Collection fade and heat resistant but also tough enough to handle high traffic areas throughout your home.

INDOOR/OUTDOOR USE, UV-STABILIZED, FADE & HEAT RESISTANT MACHINE-MADE FROM 100% POLYPROPYLENE IN TURKEY OPEN BACKED, LIGHT WEIGHT AND EASY TO MOVE

2'7" x 4'11" 3'11" x 5'11" 2'3" x 7'10" 5'3" x 7'6" 7'10" x 7'10" RD 7'10" x 10'2"

**SLR01-22** | Navy

**SLR02-22** | Navy

**SLR01-92** | Pink

SLR02-38 | Charcoal

SLR03-78 | Turquoise

**SLR04-22** | Navy

**SLR05-22** | Navy

SLR05-38 | Charcoal