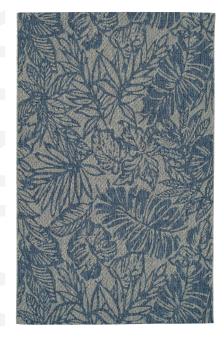

## **MACHINE-MADE FROM 100% POLYPROPYLENE**

The Soleri Collection is a compilation of geometric and environmental art. Bringing life to the artistry of nature and mathematical patterns that create beautiful designs with a worldly appeal. Each rug designed in a palette of soft earth tones is the perfect complement to suit both outdoor and indoor environments. Machine-Made in Turkey of 100% Polypropylene and the durable fibers not only make this Soleri Collection fade and heat resistant but also tough enough to handle high traffic areas throughout your home.

INDOOR/OUTDOOR USE, UV-STABILIZED, FADE & HEAT RESISTANT MACHINE-MADE FROM 100% POLYPROPYLENE IN TURKEY OPEN BACKED, LIGHT WEIGHT AND EASY TO MOVE

2'7" x 4'11" 3'11" x 5'11" 2'3" x 7'10" 5'3" x 7'6" 7'10" x 7'10" RD 7'10" x 10'2"

**SLR06-91** | Teal

**SLR06-92** | Pink

**SLR07-22** | Navy

**SLR07-91** | Teal

**SLR07-92** | Pink