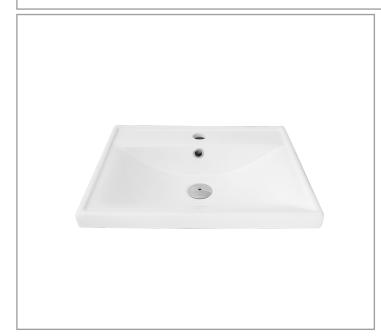

# **CLASSY**

PORCELAIN SINK RECTANGULAR TOPMOUNT BATHROOM SINK

2 OVERFLOW RINGS

**PURE GLOSSY** 

Our procelain sinks are made from mixture of clay and other minerals, that is triple-glazed and triple-fire at about 2.000 °F. The result is a glossy porcelain surface known as vitreous china. which is denser, glossier and more durable than regular porcelain.