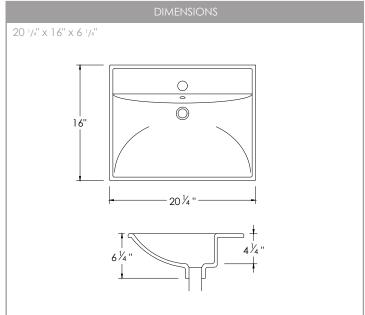

Overall Dimensions 20 1/4" x 16" x 6 1/4" Internal Dimensions Drain Openning Size 1 3/4" DRAIN HOLE

RECTANGULAR

MINIMUM INTERNAL SIZE

We control the glaze thickness from 1.2-1.3 mm to achieve a smooth and easy to clean surface and eliminate water absorption.