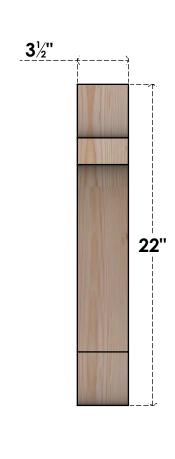

## BRC04X10X22OLY00SDF

3 1/2"W X 10"D X 22"H OLYMPIC SMOOTH BRACE, DOUGLAS FIR

**FRONT** 

**EKENA MILLWORK** 2300 WEST MAIN ST. CLARKSVILLE, TX 75426 TOLL FREE: 866-607-0453 WWW.EKENAMILLWORK.COM