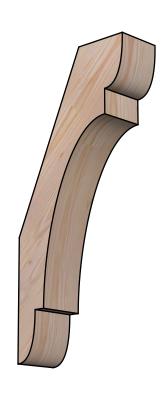

## BRC04X10X22OLY00SDF

3 1/2"W X 10"D X 22"H OLYMPIC SMOOTH BRACE, DOUGLAS FIR

**FRONT** 

**EKENA MILLWORK** 2300 WEST MAIN ST. CLARKSVILLE, TX 75426 TOLL FREE: 866-607-0453 WWW.EKENAMILLWORK.COM