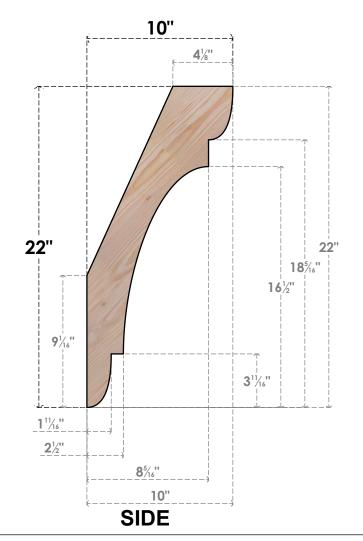

## BRC04X10X22OLY00SDF

3 1/2"W X 10"D X 22"H OLYMPIC SMOOTH BRACE, DOUGLAS FIR

**FRONT** 

**EKENA MILLWORK** 2300 WEST MAIN ST. CLARKSVILLE, TX 75426 TOLL FREE: 866-607-0453 WWW.EKENAMILLWORK.COM