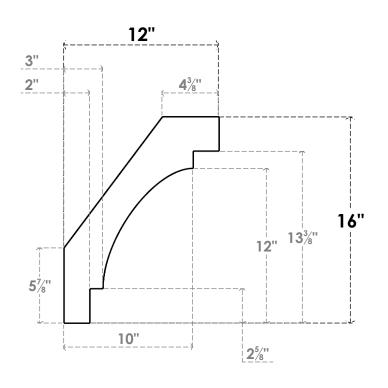

## ITEM NUMBER: BRCURO050X12000X16000MRCRCPR

5"W X 12"D X 16"H MERCED ROUGH CEDAR WOODGRAIN OPEN TIMBERTHANE BRACE, PRIMED TAN

SIDE PROFILE

**FRONT PROFILE** 

**ISOMETRIC** 

GENERATED DATE: 04/05/2023

**EKENA MILLWORK** 2300 WEST MAIN ST. CLARKSVILLE, TX 75426 TOLL FREE: 866-607-0453 WWW.EKENAMILLWORK.COM