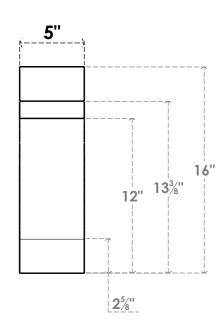

## ITEM NUMBER: BRCURO050X12000X16000MRCRCPR

5"W X 12"D X 16"H MERCED ROUGH CEDAR WOODGRAIN OPEN TIMBERTHANE BRACE, PRIMED TAN

SIDE PROFILE

**FRONT PROFILE** 

**ISOMETRIC** 

GENERATED DATE: 04/05/2023

**EKENA MILLWORK** 2300 WEST MAIN ST. CLARKSVILLE, TX 75426 TOLL FREE: 866-607-0453 WWW.EKENAMILLWORK.COM