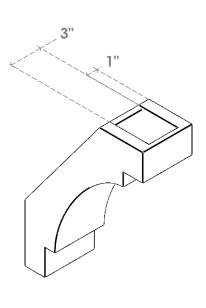

## ITEM NUMBER: BRCURO050X12000X16000MRCRCPR

5"W X 12"D X 16"H MERCED ROUGH CEDAR WOODGRAIN OPEN TIMBERTHANE BRACE, PRIMED TAN

SIDE PROFILE

**FRONT PROFILE** 

**ISOMETRIC** 

GENERATED DATE: 04/05/2023

**EKENA MILLWORK** 2300 WEST MAIN ST. CLARKSVILLE, TX 75426 TOLL FREE: 866-607-0453 WWW.EKENAMILLWORK.COM