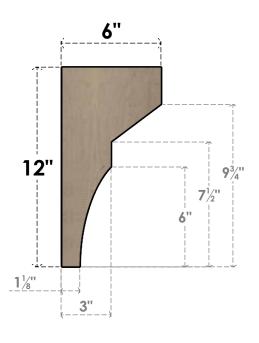

### **SIDE PROFILE**

#### ITEM NUMBER: CORU06X06X12MONRCPR

6"W X 6"D X 12"H SERIES 2 WIDE MONTEREY ROUGH CEDAR TIMBERTHANE FAUX WOOD CORBEL, PRIMED