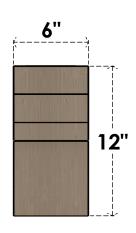

## **FRONT PROFILE**

#### ITEM NUMBER: CORU06X06X12MONRCPR

6"W X 6"D X 12"H SERIES 2 WIDE MONTEREY ROUGH CEDAR TIMBERTHANE FAUX WOOD CORBEL, PRIMED