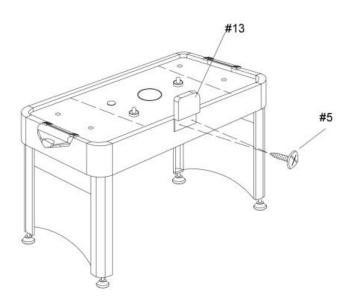

## Sunnydaze Air Hockey Table Assembly Instructions



Thank you for choosing Sunnydaze Décor. If you have any questions, comments or concerns please feel free to contact us by phone at: 888-881-4668, by email: customerservice@serenityhealth.com, or you could also email us via our contact us page at: www.SerenityHealth.com/contact-us/.

We stand behind our brand and the quality of the items we sell. We will send new parts, or replace products at our discretion within the one year warranty period. Before we can help, you will need to provide proof of purchase with the date of purchase and photos of the defective merchandise. We will use the photos to determine the cause of defect and for future quality control.

## PARTS LIST FOR HOCKEY TABLE