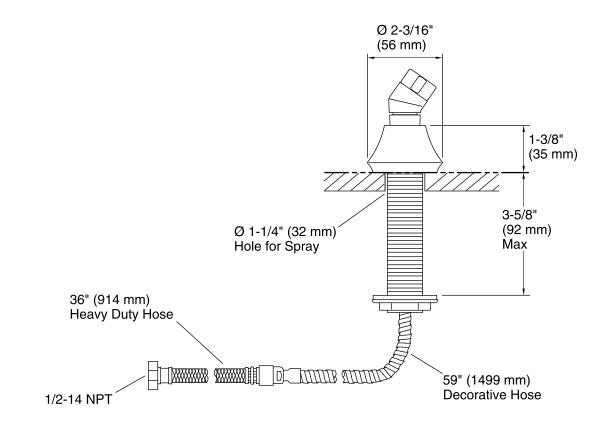

nt.

#### **Recommended Products/Accessories**

79583 Roughing-in Kit for Deck-Mount Handshowers

# Forté<sup>®</sup> Handshower Holder K-368



Codes/Standards None Applicable

KOHLER<sup>®</sup> Faucet Lifetime Limited Warranty

See website for detailed warranty information.

## **Available Colors/Finishes**

Color tiles intended for reference only.

| Color | Code | Description              |
|-------|------|--------------------------|
|       | CP   | Polished Chrome          |
|       | SN   | Vibrant® Polished Nickel |
|       | AF   | Vibrant® French Gold     |
|       | PB   | Vibrant® Polished Brass  |
|       | G    | Brushed Chrome           |
|       | BN   | Vibrant® Brushed Nickel  |
|       | BV   | Vibrant® Brushed Bronze  |
|       | 2BZ  | Oil-Rubbed Bronze        |







#### **Technical Information**

All product dimensions are nominal.

#### Notes

Install this product according to the installation guide.