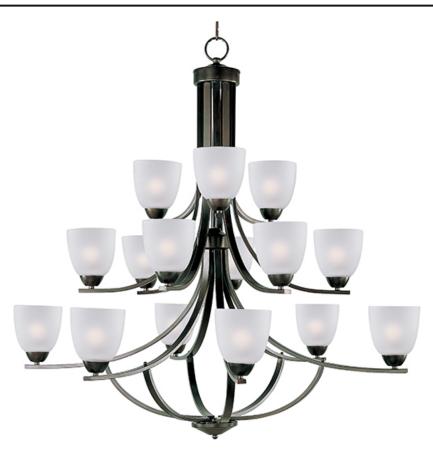

#### PRODUCT DESCRIPTION

This transitional design works in any style home. Intersecting, rectangular tubing finished in your choice of Satin Nickel or Oil Rubbed Bronze gently curves to support simple line Frost glass shades.