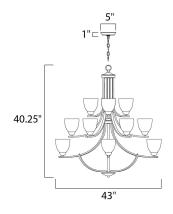

#### **MEASUREMENTS**

DIMENSION : 43" L x 43" W x 40.25" H
CANOPY : 5" W x 1" H x 5" L

HANGING WEIGHT : 34.54 lb