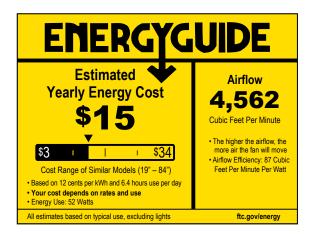

#### Performance:

| Input Voltage   | 120 V                     |
|-----------------|---------------------------|
| Input Frequency | 60 Hz                     |
| Warranty        | Limited Lifetime warranty |
| Labels          | UL Dry location listed    |
|                 |                           |