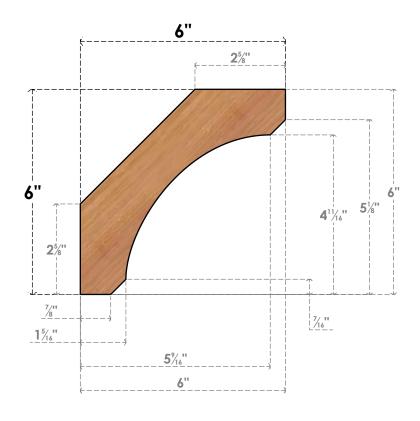

## BRC06X06X06LEC00SWR

5 1/2"W X 6"D X 6"H LEGACY SMOOTH BRACE, WESTERN RED CEDAR

## SIDE