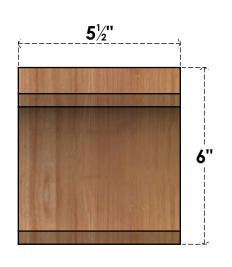

## BRC06X06X06LEC00SWR

5 1/2"W X 6"D X 6"H LEGACY SMOOTH BRACE, WESTERN RED CEDAR

## **FRONT**

**EKENA MILLWORK** 2300 WEST MAIN ST. CLARKSVILLE, TX 75426 TOLL FREE: 866-607-0453 WWW.EKENAMILLWORK.COM