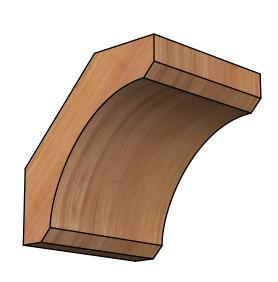

## BRC06X06X06LEC00SWR

5 1/2"W X 6"D X 6"H LEGACY SMOOTH BRACE, WESTERN RED CEDAR