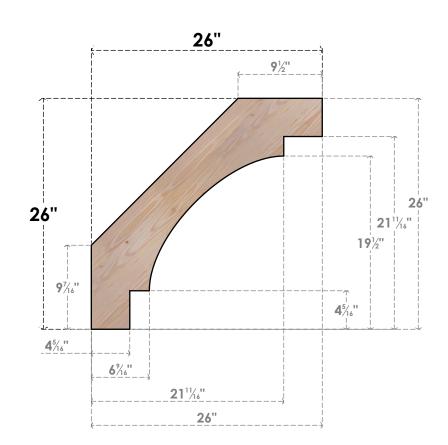

## BRC06X26X26MRC00SDF

5 1/2"W X 26"D X 26"H MERCED SMOOTH BRACE, DOUGLAS FIR

SIDE

FNA FK WORK

NOTES 1. INSTALLATION TO BE COMPLETED IN ACCORDANCE WITH MANUFACTURER'S SPECIFICATIONS. 2. DRAWING MAY NOT BE TO SCALE

FRONT

3. THIS DRAWING IS INTENDED FOR DESIGN AND PLANNING PURPOSES ONLY.

4. ALL INFORMATION CONTAINED HEREIN WAS CURRENT AT THE TIME OF DEVELOPMENT BUT MUST BE REVIEWED AND APPROVED BY THE PRODUCT MANUFACTURER TO BE CONSIDERED ACCURATE.

5. PRODUCTS ARE NOT KILN DRIED. THIS ITEM IS UNIQUE AND WILL CONTAIN THE NATURAL VARIATIONS THAT THE WOOD SPECIES OFFERS. THIS MAY RESULT IN VARIATIONS UP TO 1/4"

Revision Date : 06/18/2021

**EKENA MILLWORK** 2300 WEST MAIN ST. CLARKSVILLE, TX 75426 TOLL FREE: 866-607-0453 WWW.EKENAMILLWORK.COM