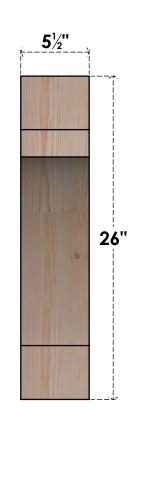

## BRC06X26X26MRC00SDF

5 1/2"W X 26"D X 26"H MERCED SMOOTH BRACE, DOUGLAS FIR

SIDE

FNA FK WORK

NOTES 1. INSTALLATION TO BE COMPLETED IN ACCORDANCE WITH MANUFACTURER'S SPECIFICATIONS. 2. DRAWING MAY NOT BE TO SCALE

FRONT

3. THIS DRAWING IS INTENDED FOR DESIGN AND PLANNING PURPOSES ONLY.

4. ALL INFORMATION CONTAINED HEREIN WAS CURRENT AT THE TIME OF DEVELOPMENT BUT MUST BE REVIEWED AND APPROVED BY THE PRODUCT MANUFACTURER TO BE CONSIDERED ACCURATE.

5. PRODUCTS ARE NOT KILN DRIED. THIS ITEM IS UNIQUE AND WILL CONTAIN THE NATURAL VARIATIONS THAT THE WOOD SPECIES OFFERS. THIS MAY RESULT IN VARIATIONS UP TO 1/4"

Revision Date : 06/18/2021

**EKENA MILLWORK** 2300 WEST MAIN ST. CLARKSVILLE, TX 75426 TOLL FREE: 866-607-0453 WWW.EKENAMILLWORK.COM