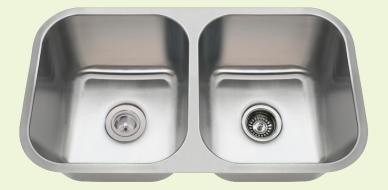

## **Stainless Steel**

Stainless Steel is the most popular choice for today's kitchens due to its clean look and durability. The beautiful brushed satin finish helps to hide small scratches that may occur over the lifetime of the sink. Our Stainless Steel sinks are made from high quality 14, 16, 18 or 20 gauge steel. Most models are made of one piece construction that ensures the sturdiest kitchen sink you will find. Our sinks are made from 300-series stainless steel and are guaranteed not to rust or stain. Each sink is fully insulated and has a sound dampening pad. Our stainless steel sinks are backed by a limited lifetime warranty. This sink can be mounted under a laminate countertop with the included SinkLink installation piece, creating a sleek look. Offered in white, black or gray, the SinkLink is constructed from thick durable plastic and acts as a secure barrier that keeps the foundation of the laminate countertop dry.

32 1/4" x 18" x 9 1/4" 16- or 18-Gauge Steel Available Certified High-Quality 304 Stainless Steel Brushed Satin Finish Center Drain Thick Sound Dampener Rubber Pad Fully Insulated One-Piece Construction Lifetime Warranty SinkLink installation piece included