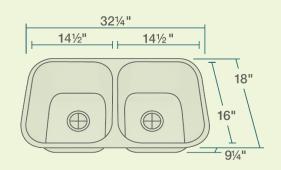

32 1/4" x 18" x 9 1/4" 16- or 18-Gauge Steel Available Certified High-Quality 304 Stainless Steel Brushed Satin Finish Center Drain Thick Sound Dampener Rubber Pad Fully Insulated One-Piece Construction Lifetime Warranty SinkLink installation piece included