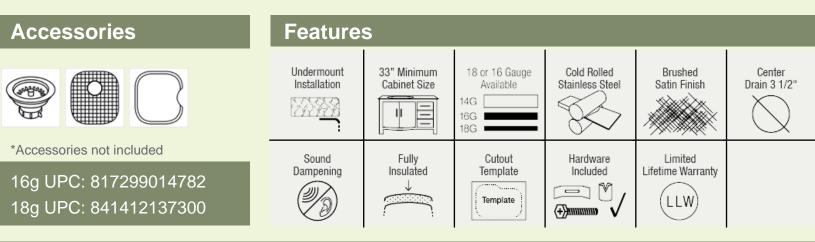

## **Stainless Steel**

Stainless Steel is the most popular choice for today's kitchens due to its clean look and durability. The beautiful brushed satin finish helps to hide small scratches that may occur over the lifetime of the sink. Our Stainless Steel sinks are made from high quality 14, 16, 18 or 20 gauge steel. Most models are made of one piece construction that ensures the sturdiest kitchen sink you will find. Our sinks are made from 300-series stainless steel and are guaranteed not to rust or stain. Each sink is fully insulated and has a sound dampening pad. Our stainless steel sinks are backed by a limited lifetime warranty. This sink can be mounted under a laminate countertop with the included SinkLink installation piece, creating a sleek look. Offered in white, black or gray, the SinkLink is constructed from thick durable plastic and acts as a secure barrier that keeps the foundation of the laminate countertop dry.

32 1/4" x 18" x 9 1/4" 16- or 18-Gauge Steel Available Certified High-Quality 304 Stainless Steel Brushed Satin Finish Center Drain Thick Sound Dampener Rubber Pad Fully Insulated One-Piece Construction Lifetime Warranty SinkLink installation piece included