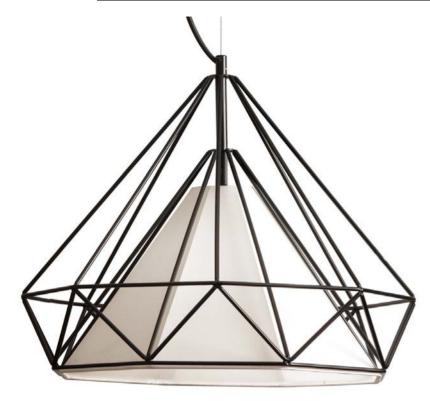

## 245-181P-IVY - 1LT Blk Metal Framed Pendant w/IVY Sh

## 1 Light Metal Framed Pendant with Ivory Shade, Black Finish

| Height<br>Width/Length<br>Depth<br>Weight                                                | 16<br>18<br>18<br>10                 | No. of Bulbs<br>LED<br>Total Wattage                            | 1<br>Yes<br>100W                                               |
|------------------------------------------------------------------------------------------|--------------------------------------|-----------------------------------------------------------------|----------------------------------------------------------------|
| Body Material<br>Finish/Color<br>Type of Finish                                          | Steel<br>Black<br>Painted            | Second Material<br>Second Finish/Color<br>Second Type of Finish | Fabric<br>Ivory<br>Hard Back                                   |
| Bulb 1 Amount Bulb 1 Base Type Bulb 1 Max Watt. Bulb 1 Included Bulb 1 Lumens Bulb 1 CRI | 1<br>A Type - E26 Base<br>100W<br>No | Rated For<br>Voltage<br>Approval<br>Warranty<br>Instal Position | Dry Location<br>120V<br>cUL or equivalent<br>1 Year<br>Ceiling |