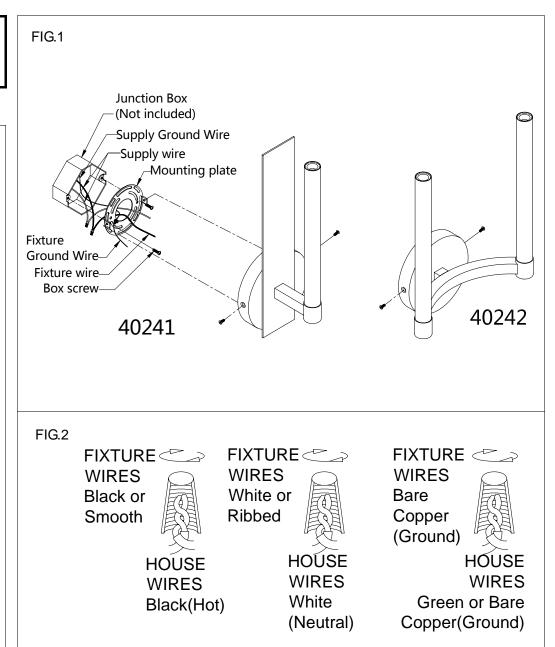

## **ASSEMBLING THE FIXTURE (Fig.1)**

- 1. Shut off the power at the circuit breaker box. Remove old fixture and all hardware from Junction Box. Carefully unpack your new fixture and lay out all the parts on a clear area. Take care not to lose any small parts necessary for installation.
- 2. Attach the mounting plate to the junction box using two junction box screws as shown. The side of the mounting plate marked "GND" must face out. **The junction box is not included.**
- 3. Guide fixture wires through hole in center of mounting plate.
- 4. Follow wiring instructions carefully (see fig.2)
- 5. Install the light bulbs in accordance with the fixture's specifications. NOTE: DO NOT EXCEED THE MAXIMUM WATTAGE RATING!
- 6. Attach the lamp body onto the mounting plate, aligning the back plate holes with screw hole of the mounting plate on side, then lock it securely with mounting screws.

## **CONNECTING THE WIRES (Fig.2)**

- 1. Connect the electrical wires as follows. Connect the Black wire from the fixture to the black house (hot) Wire. Connect the white wire from the fixture to the white (neutral) house wire. Make sure all wire nuts are secured. You may wrap the connections with electrical tape. If your outlet box has a ground wires (green or bare copper) connect fixture's ground wire to it. Otherwise attach the bare copper fixture wire to the green ground screw on the mounting plate.
- 2. Tuck the wire connections neatly into the wall junction box.