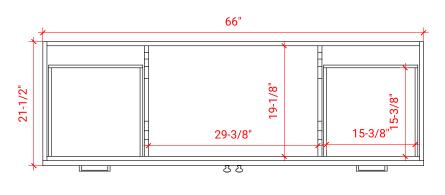

# ARIEL

# F066S



#### BASE CABINET DIMENSIONS

66" W x 21.5" D x 34.5" H

#### FEATURES

- Solid wood frame & plywood panels
- Dovetail drawers and joints
- Soft closing doors & drawers

## HARDWARE FINISHES



Brushed Nickel Satin Brass

Matte Black Polished Chrome

# AVAILABLE COLORS



SIDE VIEW

21-1/2"



#### PLAN VIEW





## FRONT VIEW

www.arielbath.com

#### **OVERALL DIMENSIONS**

67" W x 22" D x 1.5" H

#### COUNTERTOP OPTIONS



White Quart

Carrara Marble CW-067S-REC-CT

White Quartz WQ-067S-REC-CT

#### FEATURES

- Solid countertop with mitered edges & seams
- Undermount white rectangular sink
- Pre-drilled for 8" widespread faucet

#### INCLUDED

- Countertop
- Matching Backsplash
- Rectangle Sink

#### COUNTERTOP PLAN VIEW

#### EDGE SIDE VIEW



#### THREE DIMENSIONAL COUNTERTOP VIEW