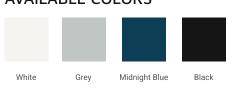

# ARIEL

# F066S



#### BASE CABINET DIMENSIONS

66" W x 21.5" D x 34.5" H

#### FEATURES

- Solid wood frame & plywood panels
- Dovetail drawers and joints
- Soft closing doors & drawers

## HARDWARE FINISHES



Brushed Nickel Satin Brass

Matte Black Polished Chrome

# AVAILABLE COLORS



SIDE VIEW

21-1/2"



#### PLAN VIEW





## FRONT VIEW

www.arielbath.com

#### **OVERALL DIMENSIONS**

67" W x 22" D x 1.5" H

#### COUNTERTOP OPTIONS



White Quart

Carrara Marble CW-067S-REC-CT

White Quartz WQ-067S-REC-CT

#### FEATURES

- Solid countertop with mitered edges & seams
- Undermount white rectangular sink
- Pre-drilled for 8" widespread faucet

#### INCLUDED

- Countertop
- Matching Backsplash
- Rectangle Sink

#### COUNTERTOP PLAN VIEW

#### EDGE SIDE VIEW



#### THREE DIMENSIONAL COUNTERTOP VIEW