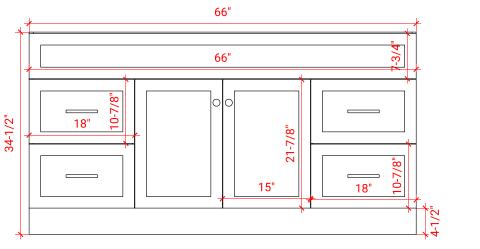

#### BASE CABINET DIMENSIONS

66" W x 21.5" D x 34.5" H

## FRONT VIEW

www.arielbath.com