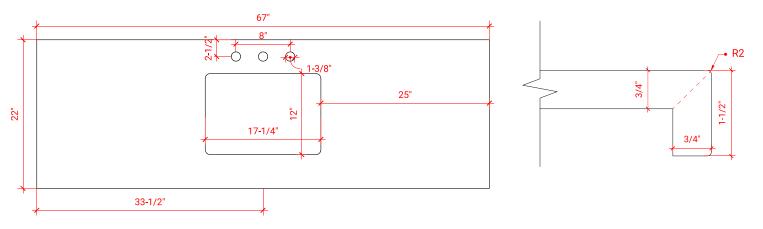

#### **OVERALL DIMENSIONS**

67" W x 22" D x 1.5" H

#### COUNTERTOP PLAN VIEW

#### EDGE SIDE VIEW