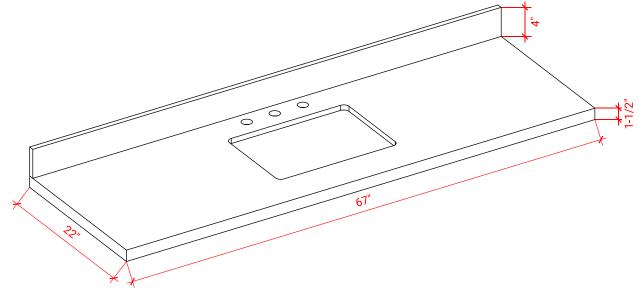

#### BASE CABINET DIMENSIONS

66" W x 21.5" D x 34.5" H

#### FEATURES

- Solid wood frame & plywood panels
- Dovetail drawers and joints
- Soft closing doors & drawers

## HARDWARE FINISHES



Brushed Nickel Satin Brass

Matte Black Polished Chrome

# AVAILABLE COLORS



SIDE VIEW

21-1/2"



#### PLAN VIEW





## FRONT VIEW

www.arielbath.com

#### **OVERALL DIMENSIONS**

67" W x 22" D x 1.5" H

#### COUNTERTOP OPTIONS



White Quart

Carrara Marble CW-067S-REC-CT

White Quartz WQ-067S-REC-CT

#### FEATURES

- Solid countertop with mitered edges & seams
- Undermount white rectangular sink
- Pre-drilled for 8" widespread faucet

#### INCLUDED

- Countertop
- Matching Backsplash
- Rectangle Sink

#### COUNTERTOP PLAN VIEW

#### EDGE SIDE VIEW



#### THREE DIMENSIONAL COUNTERTOP VIEW