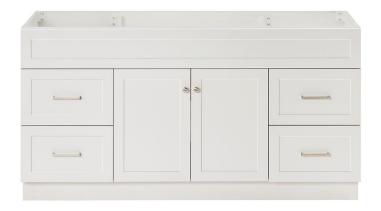

# ARIEL

# F066S

#### BASE CABINET DIMENSIONS

66" W x 21.5" D x 34.5" H

#### FEATURES

- Solid wood frame & plywood panels
- Dovetail drawers and joints
- Soft closing doors & drawers