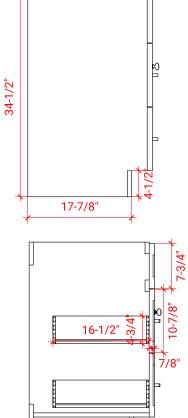

#### BASE CABINET DIMENSIONS

66" W x 21.5" D x 34.5" H

#### PLAN VIEW

## FRONT VIEW

www.arielbath.com