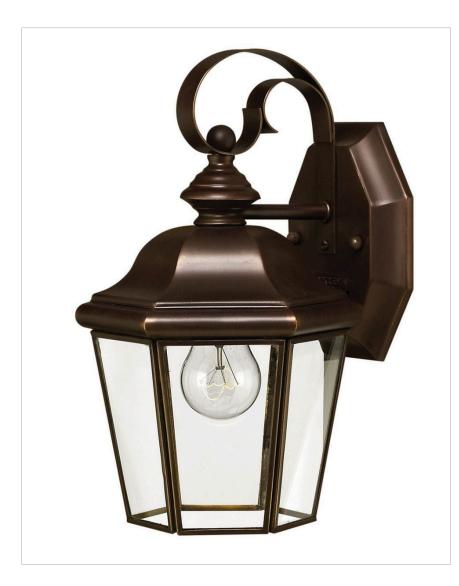

## **CLIFTON PARK**

## 2420CB

## EXTRA SMALL WALL MOUNT LANTERN

Clifton Park has an aristocratic style that adds a dignified air to a home's façade. The sleek Copper Bronze finish, durable solid brass construction and clear beveled and bound glass add to the genteel style.

| DETAILS   |                          |
|-----------|--------------------------|
| FINISH:   | Copper Bronze            |
| MATERIAL: | Solid Brass              |
| GLASS:    | Clear, Beveled and Bound |

| DIMENSIONS     |                |
|----------------|----------------|
| WIDTH:         | 6.8"           |
| HEIGHT:        | 10.8"          |
| WEIGHT:        | 2lb            |
| BACK PLATE:    | 4.75"W X 5.5"H |
| EXTENSION:     | 6.5"           |
| TOP TO OUTLET: | 4.5"           |