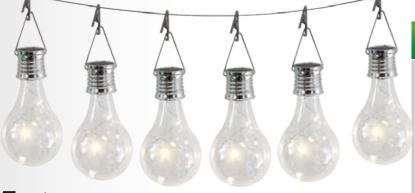

## **NATURE POWER 6 PACK SOLAR CLIP LIGHTS**

## **Features**

This Solar Light Bulb provides decorative lighting without the constraints and costs of traditional lights. These lights are powered during the day with the sun and turn on automatically at dusk.

- Run up to 8 hours with a full charge.
- Charges in low light conditions.
- Water-resistant design.
- Multiple colors optional.