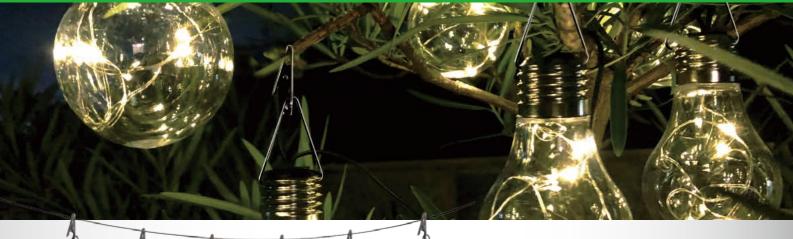

## **NATURE POWER 6 PACK SOLAR CLIP LIGHTS**

## **Features**

This Solar Light Bulb provides decorative lighting without the constraints and costs of traditional lights. These lights are powered during the day with the sun and turn on automatically at dusk.

- Run up to 8 hours with a full charge.
- Charges in low light conditions.
- Water-resistant design.
- Multiple colors optional.