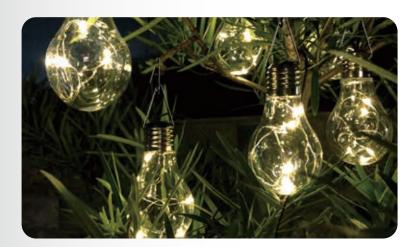

## **NATURE POWER 6 PACK SOLAR CLIP LIGHTS**

## **Features**

This Solar Light Bulb provides decorative lighting without the constraints and costs of traditional lights. These lights are powered during the day with the sun and turn on automatically at dusk.

- Run up to 8 hours with a full charge.
- Charges in low light conditions.
- Water-resistant design.
- Multiple colors optional.