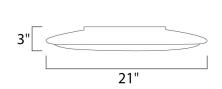

## **MEASUREMENTS**

**DIMENSION** : 21" L x 21" W x 3" H

MAX OAH : 3.5" OAH HANGING WEIGHT : 3.8 lb