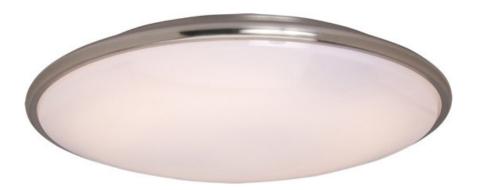

### PRODUCT DESCRIPTION

Maxim Lighting's Energy Star Certified Rim EE Collection uses energy saving T9 Circline bulbs with features including electronic ballasts, 3100 K color temperature, rated life of 10,000 hours, acrylic lens and the availability in the 3 finishes Oil Rubbed Bronze, Satin Nickel and White.