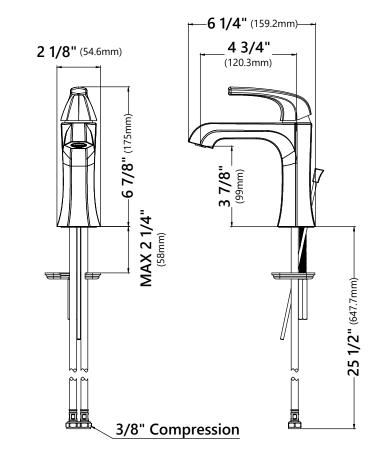

#### **Faucet Dimensions**

Overall Height: 6 7/8" Overall Width: 2 1/8" Spout Height: 3 7/8" Spout Reach: 4 3/4"

#### **Features**

- Basin Faucet
- Brass Body
- Lead Free Brass Waterway
- Flow Rate 1.2gpm (4.5L/min) @ 60 psi
- 25mm Ceramic Cartridge
- 30" Integrated Nylon Waterlines
- Dome Shaped Screen Washer
- · Soft Touch Silicone Aerator
- Connections 3/8"
- Max Deck Thickness: 2 3/8"
- TPI of Aerator M18.5\*1