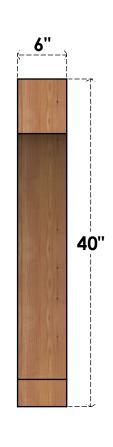

## BRC06X34X40IMP00RWR

6"W X 34"D X 40"H IMPERIAL ROUGH SAWN BRACE, WESTERN RED CEDAR

## SIDE