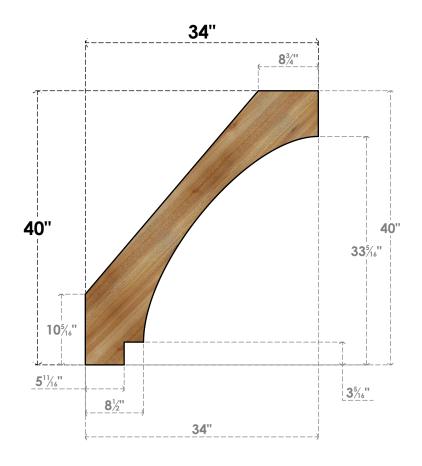

## BRC06X34X40IMP00RWR

6"W X 34"D X 40"H IMPERIAL ROUGH SAWN BRACE, WESTERN RED CEDAR

## **FRONT**

**EKENA MILLWORK** 2300 WEST MAIN ST. CLARKSVILLE, TX 75426 TOLL FREE: 866-607-0453 WWW.EKENAMILLWORK.COM