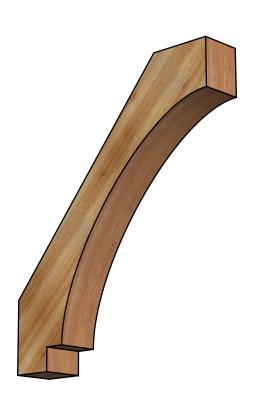

## BRC06X34X40IMP00RWR

6"W X 34"D X 40"H IMPERIAL ROUGH SAWN BRACE, WESTERN RED CEDAR