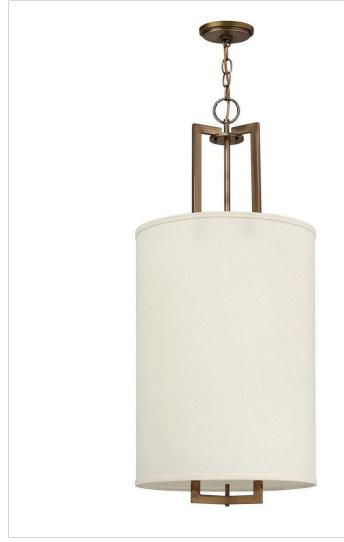

### 3205BR

LARGE DRUM PENDANT

Hampton is a modern transitional design, offering the ultimate in urban sophistication. The minimal, rectangular frame, paired with a decorative acrylic etched bottom lens, is softened by a contemporary off-white linen drum shade.

| DETAILS       |                          |
|---------------|--------------------------|
| FINISH:       | Brushed Bronze           |
| MATERIAL:     | Metal                    |
| SHADE:        | Off-White Linen Hardback |
| SLOPE DEGREE: | 90                       |

# DIMENSIONS WIDTH: 16" HEIGHT: 32.8" WEIGHT: 12lb

| LIGHT SOURCE  |            |
|---------------|------------|
| LIGHT SOURCE: | Socket     |
| WATTAGE:      | 3-60w Med. |
| VOLTAGE:      | 120v       |