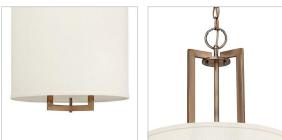

### 3205BR

LARGE DRUM PENDANT

Hampton is a modern transitional design, offering the ultimate in urban sophistication. The minimal, rectangular frame, paired with a decorative acrylic etched bottom lens, is softened by a contemporary off-white linen drum shade.

| DETAILS       |                          |
|---------------|--------------------------|
| FINISH:       | Brushed Bronze           |
| MATERIAL:     | Metal                    |
| SHADE:        | Off-White Linen Hardback |
| SLOPE DEGREE: | 90                       |