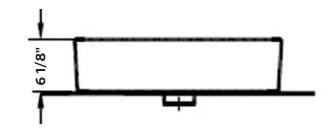

## #1290 | 19 5/8" x 14" x 6 1/8"

Cheviot Products fireclay lavatories are finely crafted for outstanding beauty and practicality. Fired onto each sink is a fine glaze of powdered glass to ensure a lifetime of durability, ease of cleaning, and resistance to bacteria and other microbes. **Construction** Fireclay