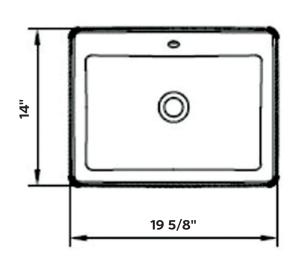

## #1290 | 19 5/8" x 14" x 6 1/8"

Cheviot Products fireclay lavatories are finely crafted for outstanding beauty and practicality. Fired onto each sink is a fine glaze of powdered glass to ensure a lifetime of durability, ease of cleaning, and resistance to bacteria and other microbes. **Construction** Fireclay