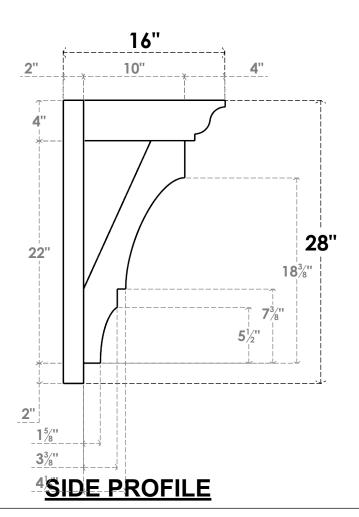

## ITEM NUMBER: OUTUROC040X060X16000X28000X040X020X040BOA04RCPR

4"W TOP X 6"W BACK X 16"D X 28"H X 4"T TOP X 2"T BACK TIMBERTHANE ROUGH CEDAR BALBOA FAUX WOOD OPEN OUTLOOKER, TRADITIONAL TOP AND BLOCK BACK, 4"W CLOSED BRACE, PRIMED TAN