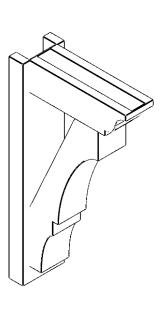

## ITEM NUMBER: OUTUROC040X060X16000X28000X040X020X040BOA04RCPR

4"W TOP X 6"W BACK X 16"D X 28"H X 4"T TOP X 2"T BACK TIMBERTHANE ROUGH CEDAR BALBOA FAUX WOOD OPEN OUTLOOKER, TRADITIONAL TOP AND BLOCK BACK, 4"W CLOSED BRACE, PRIMED TAN

**FRONT PROFILE** 

**ISOMETRIC** 

GENERATED DATE: 07/05/2023

**EKENA MILLWORK** 2300 WEST MAIN ST. CLARKSVILLE, TX 75426 TOLL FREE: 866-607-0453 WWW.EKENAMILLWORK.COM

1. INSTALLATION TO BE COMPLETED IN ACCORDANCE WITH MANUFACTURER'S SPECIFICATIONS.
2. DRAWING MAY NOT BE TO SCALE
3. THIS DRAWING IS INTENDED FOR DESIGN AND PLANNING PURPOSES ONLY.
4. ALL INFORMATION CONTAINED HEREIN WAS CURRENT AT THE TIME OF DEVELOPMENT BUT MUST BE REVIEWED AND APPROVED BY THE PRODUCT MANUFACTURER TO BE CONSIDERED ACCURATE.