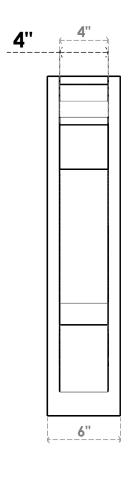

## ITEM NUMBER: OUTUROC040X060X16000X28000X040X020X040BOA04RCPR

4"W TOP X 6"W BACK X 16"D X 28"H X 4"T TOP X 2"T BACK TIMBERTHANE ROUGH CEDAR BALBOA FAUX WOOD OPEN OUTLOOKER, TRADITIONAL TOP AND BLOCK BACK, 4"W CLOSED BRACE, PRIMED TAN

**FRONT PROFILE** 

**ISOMETRIC** 

GENERATED DATE: 07/05/2023

**EKENA MILLWORK** 2300 WEST MAIN ST. CLARKSVILLE, TX 75426 TOLL FREE: 866-607-0453 WWW.EKENAMILLWORK.COM

1. INSTALLATION TO BE COMPLETED IN ACCORDANCE WITH MANUFACTURER'S SPECIFICATIONS.
2. DRAWING MAY NOT BE TO SCALE
3. THIS DRAWING IS INTENDED FOR DESIGN AND PLANNING PURPOSES ONLY.
4. ALL INFORMATION CONTAINED HEREIN WAS CURRENT AT THE TIME OF DEVELOPMENT BUT MUST BE REVIEWED AND APPROVED BY THE PRODUCT MANUFACTURER TO BE CONSIDERED ACCURATE.